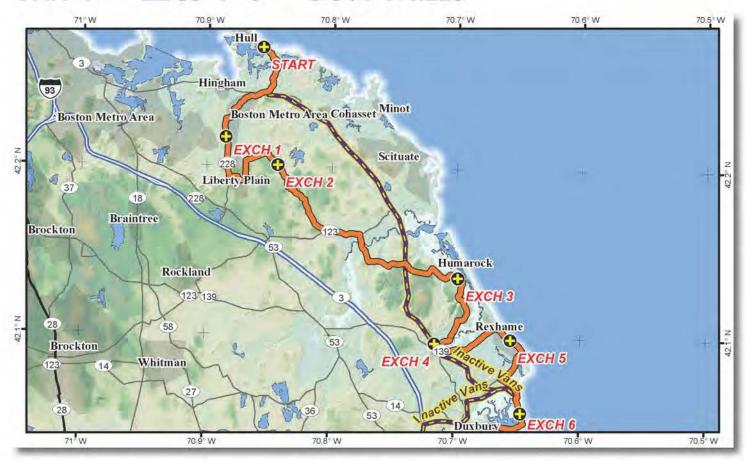

## MAP SYMBOL LEGEND

Tenth-Mile Marker

## Van 1 -- Legs 1-6 -- 33.1 Miles

## **OVERVIEW:**

Van 2 will be picking up the shirts at exchange 6. Please have everyone try them on and exchange here as needed.

Absolutely no Ragnar Vehicles will be allowed to cross the Powder Point Bridge. All team vehicles must access Exchange 6 from the north using Canal Street.

START LINE ADDRESS: DCR Nantasket Beach 175 Hull Shore Drive Hull, MA 02045 Open/Close: 7:30AM-8:00 PM

EXCHANGE 6 ADDRESS: Exchange 6 Address: Duxbury Beach 150 Gurnet Road Duxbury, MA 02332 42° 3'20.99"N 70°38'48.29"W

INACTIVE VAN DIRECTIONS TO EXCHANGE 6:

Van 2, the inactive van, should bypass the Start Line and drive straight to Exchange 6 using Highway 3. This van will meet the active van (legs 1-6) at Exchange 6 in Duxbury.