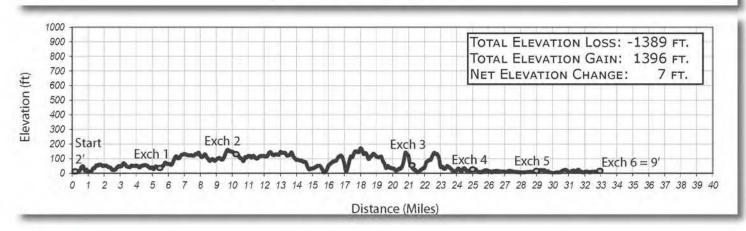

the north using Canal Street.

START LINE ADDRESS: DCR Nantasket Beach 175 Hull Shore Drive Hull, MA 02045 Open/Close: 7:30AM-8:00 PM

EXCHANGE 6 ADDRESS: Exchange 6 Address: Duxbury Beach 150 Gurnet Road Duxbury, MA 02332 42° 3'20.99"N 70°38'48.29"W

INACTIVE VAN DIRECTIONS TO EXCHANGE 6:

Van 2, the inactive van, should bypass the Start Line and drive straight to Exchange 6 using Highway 3. This van will meet the active van (legs 1-6) at Exchange 6 in Duxbury.

0.0 Depart Start Line heading south on Nantasket Avenue

1.6 Continue STRAIGHT (S) onto Hull Street

3.2 LEFT (E) onto Highway 3A 17.6 LEFT (E) onto Ocean Street

17.9 RIGHT (S) onto Webster Street 20.2 LEFT (E) onto Careswell Street

20.2 LEFT (E) onto Careswell Street 20.7 RIGHT (S) onto Canal Street

22.4 Arrive at Exchange 6