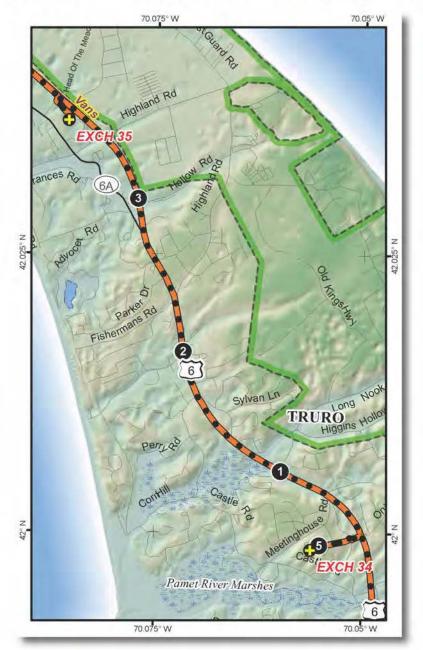

# LEG 35 -- 4.52 MILES -- MODERATE -- NO VAN SUPPORT

LEG 35 -- 4.52 MILES -- MODERATE

Truro Community Center 7 Standish Way North Truro, MA 02652 42° 3'2.88"N 70° 4'49.82"W

8:15 AM-6:30 PM

Van drivers There is NO SUPPORT on Route 6. Runners will be running with traffic inside a cone lane.

### LEG LEGEND:

Depart exchange East on Town Hall Road 0.0

- 0.6 LEFT on Hwy 6
- LEFT onto Standish Way 3.8
- 3.9 LEFT into Exchange 35

### VAN ROUTE

- (Follow runner directions)Depart exchange East on 0.0
- Town Hall Road
- 0.6 LEFT on Hwy 6
- 38 LEFT onto Standish Way
- 3.9 LEFT into Exchange 35

GPS COORDS

700 Ехсн 34: 42.000, -70.056 600 Ехсн 35: 42.037, -70.086 Elevation (ft) 500 TOTAL ELEVATION LOSS: -293 FT. 400 TOTAL ELEVATION GAIN: 212 FT. 300 NET ELEVATION CHANGE: -80 FT. 200 Exch 34 = 123'100 Exch 35 = 43'0 0.5 1.0 1.5 2.0 2.5 3.0 3.5 4.0 4.5 5.0 5.5 6.0 6.5 7.0 7.5 8.0 8.5 9.0 0.0 Distance (Miles)