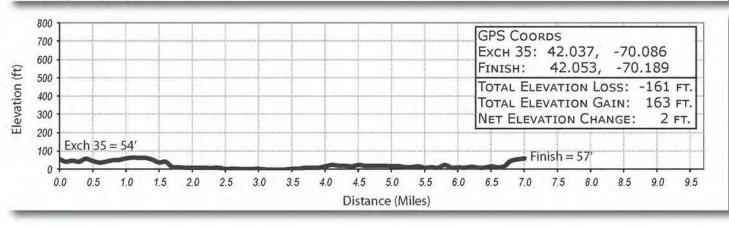

### VAN ROUTE

- (Follow runner directions)Depart exchange East on 0.0
- Town Hall Road
- 0.6 LEFT on Hwy 6
- 38 LEFT onto Standish Way
- 3.9 LEFT into Exchange 35

GPS COORDS

700 Ехсн 34: 42.000, -70.056 600 Ехсн 35: 42.037, -70.086 Elevation (ft) 500 TOTAL ELEVATION LOSS: -293 FT. 400 TOTAL ELEVATION GAIN: 212 FT. 300 NET ELEVATION CHANGE: -80 FT. 200 Exch 34 = 123'100 Exch 35 = 43'0 0.5 1.0 1.5 2.0 2.5 3.0 3.5 4.0 4.5 5.0 5.5 6.0 6.5 7.0 7.5 8.0 8.5 9.0 0.0 Distance (Miles)