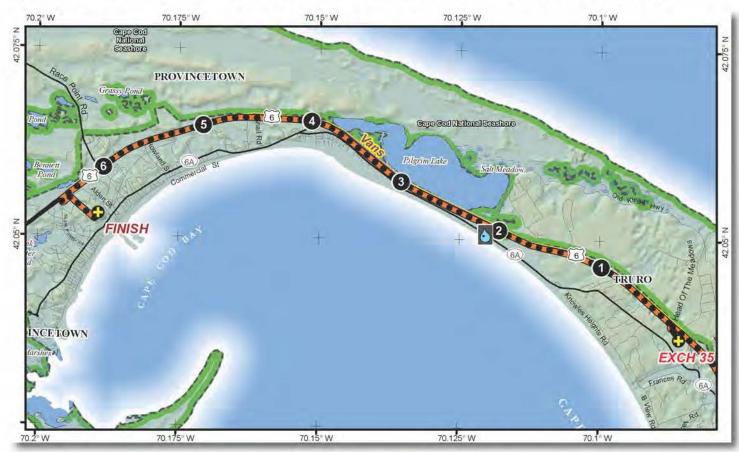

## LEG 36 - 7.0 MILES - VERY HARD - PARTIAL NO VAN SUPPORT

LEG 36 -- 7.0 MILES -- VERY HARD

**Pilgrim Monument** 1 High Hill Pole Road Provincetown, MA 02657 42° 3'10.94"N, 70°11'21.03"W

9:00 AM-8:30PM

Vans cannot support, pull over, or park while on Highway 6. You will want to leave yourself plenty of time to get to the finish line and catch the shuttle. To accommodate this, we will be providing one water station. Please remember to have a cup/bottle with you!

#### LEG LEGEND:

| 0.0 | Depart exchange RIGHT onto |
|-----|----------------------------|
|     | Standish Way               |
|     | Immediate LEFT onto Hwy 6  |
| 6.4 | LEFT onto Shank Painter    |
|     |                            |

6.45 LEFT onto Jerome Smith

- 6.6 **RIGHT onto Winslow** LEFT into Pilgrim Monument 6.9

### VAN ROUTE:

NO SUPPORT Vans take Hwy 6 for 8 miles to Herring Cove Shuttle Lot. There will be a free shuttle to the finish line from there.

RAGNAR STR CAPE COD

Purchased from Demo (abedemo.tizrapublisher.com) for the exclusive use of unknown. © 2024 Demo. Please report unauthorized use to pirate@tizra.com