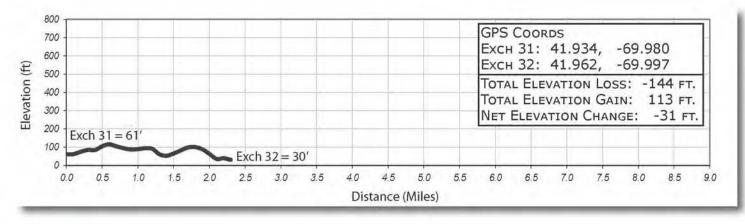

# LEG 32 -- 2.3 MILES -- EASY -- FULL VAN SUPPORT

LEG 32 - 2.3 MILES - EASY

Newcomb Beach 1175 Gross Hill Road Wellfeet, MA 02667 41°57'44.43"N 69°59'50.45"W

6:45 AM-4:15PM

Straight shot down Ocean View Drive!

### LEG LEGEND:

- 0.0 Depart Exchange 31 heading north on Ocean View Drive
- 1.9 Ocean View becomes Gross Hill Drive
- 2.3 Arrive at Exchange 32

#### VAN ROUTE:

(Follow Runner Directions)

- 0.0 Depart Exchange 31 heading north on Ocean View Drive
- 1.9 Ocean View becomes Gross Hill Drive
- 2.3 Arrive at Exchange 32