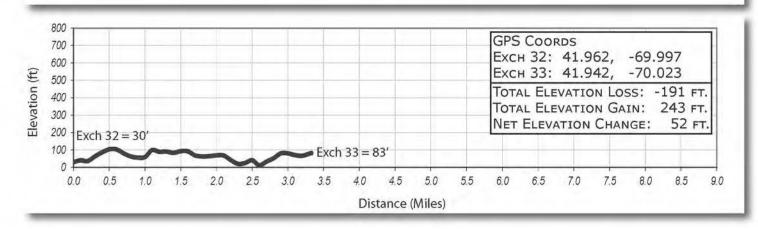

# LEG 33 -- 3.3 MILES -- EASY -- NO VAN SUPPORT

LEG 33 -- 3.3 MILES -- EASY

Wellfleet Elementary 100 Lawrence Road Wellfleet, MA 02667 41°56'31.10"N, 70° 1'22.40"W

## 7:15 AM-4:45 PM

Leg 32 runners will be running into the leg 33 runner so expect to see runners heading in both directions on Gross Hill Road and Ocean View Drive.

# LEG LEGEND:

- 0.0 Depart Exchange 32 heading South on Gross Hill Road running with traffic. Runners will be coming at you on leg 32.
- 0.30 Gross Hill Road becomes Ocean View Drive
- 1.35 RIGHT onto Long Pond Road and run with traffic.
- RIGHT onto Lawrence Road running against traffic.
- 3.3 Arrive at Exchange 33 on the Left

#### VAN ROUTE:

- 0.0 Depart Exchange 32 heading South on Gross Hill Road.
- 0.30 RIGHT to continue onto Gross Hill Rd (Runners continue on Ocean View)
- 2.2 LEFT onto Lawrence Road
- 2.3 RIGHT into Exchange 33. Vans are NOT allowed to support run ners on leg 33. Proceed down Gross Hill Road to the exchange.