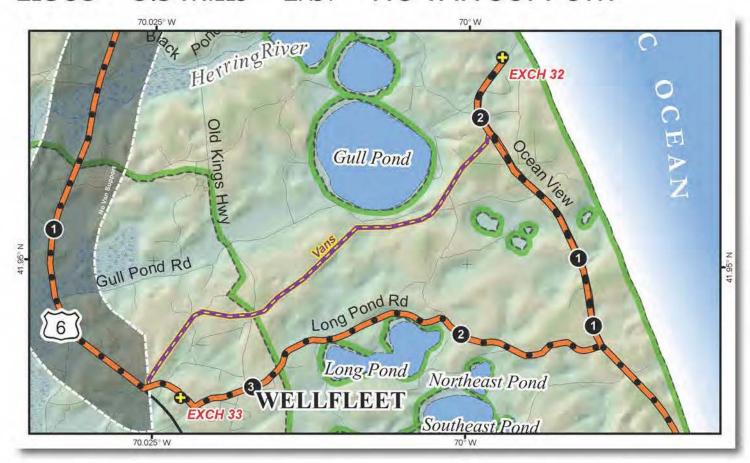

# LEG 33 -- 3.3 MILES -- EASY -- NO VAN SUPPORT

LEG 33 -- 3.3 MILES -- EASY

Wellfleet Elementary 100 Lawrence Road Wellfleet, MA 02667 41°56'31.10"N, 70° 1'22.40"W

## 7:15 AM-4:45 PM

Leg 32 runners will be running into the leg 33 runner so expect to see runners heading in both directions on Gross Hill Road and Ocean View Drive.

# LEG LEGEND:

- 0.0 Depart Exchange 32 heading South on Gross Hill Road running with traffic. Runners will be coming at you on leg 32.
- 0.30 Gross Hill Road becomes Ocean View Drive
- 1.35 RIGHT onto Long Pond Road and run with traffic.
- RIGHT onto Lawrence Road running against traffic.
- 3.3 Arrive at Exchange 33 on the Left

#### VAN ROUTE:

- 0.0 Depart Exchange 32 heading South on Gross Hill Road.
- 0.30 RIGHT to continue onto Gross Hill Rd (Runners continue on Ocean View)
- 2.2 LEFT onto Lawrence Road
- 2.3 RIGHT into Exchange 33. Vans are NOT allowed to support run ners on leg 33. Proceed down Gross Hill Road to the exchange.