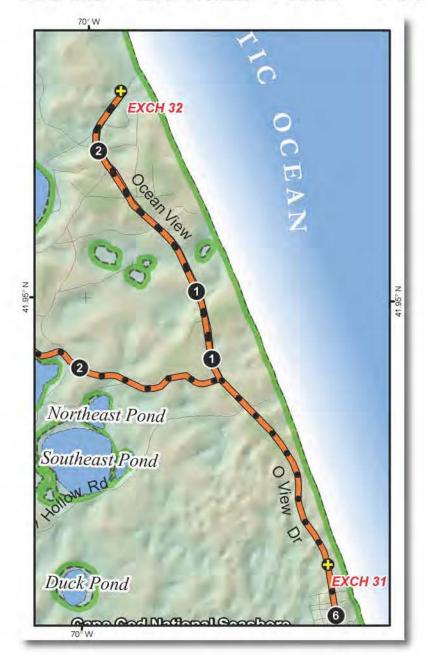

# LEG 32 -- 2.3 MILES -- EASY -- FULL VAN SUPPORT

LEG 32 - 2.3 MILES - EASY

Newcomb Beach 1175 Gross Hill Road Wellfeet, MA 02667 41°57'44.43"N 69°59'50.45"W

6:45 AM-4:15PM

Straight shot down Ocean View Drive!

### LEG LEGEND:

- 0.0 Depart Exchange 31 heading north on Ocean View Drive
- 1.9 Ocean View becomes Gross Hill Drive
- 2.3 Arrive at Exchange 32

#### VAN ROUTE:

(Follow Runner Directions)

- 0.0 Depart Exchange 31 heading north on Ocean View Drive
- 1.9 Ocean View becomes Gross Hill Drive
- 2.3 Arrive at Exchange 32