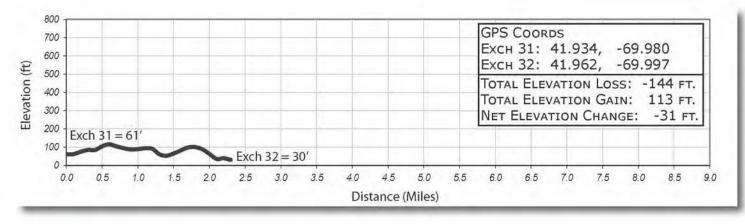

## LEG 32 -- 2.3 MILES -- EASY -- FULL VAN SUPPORT

LEG 32 - 2.3 MILES - EASY

Newcomb Beach 1175 Gross Hill Road Wellfeet, MA 02667 41°57'44.43"N 69°59'50.45"W

6:45 AM-4:15PM

Straight shot down Ocean View Drive!

## LEG LEGEND:

- 0.0 Depart Exchange 31 heading north on Ocean View Drive
- 1.9 Ocean View becomes Gross Hill Drive
- 2.3 Arrive at Exchange 32

### VAN ROUTE:

(Follow Runner Directions)

- 0.0 Depart Exchange 31 heading north on Ocean View Drive
- 1.9 Ocean View becomes Gross Hill Drive
- 2.3 Arrive at Exchange 32