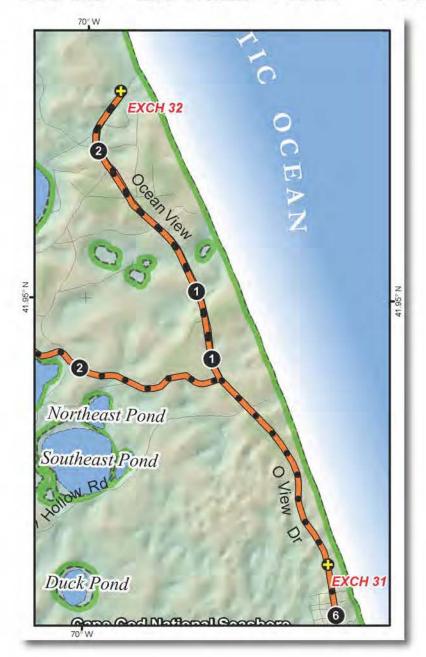

## LEG 32 -- 2.3 MILES -- EASY -- FULL VAN SUPPORT

LEG 32 - 2.3 MILES - EASY

Newcomb Beach 1175 Gross Hill Road Wellfeet, MA 02667 41°57'44.43"N 69°59'50.45"W

6:45 AM-4:15PM

Straight shot down Ocean View Drive!

## LEG LEGEND:

- 0.0 Depart Exchange 31 heading north on Ocean View Drive
- 1.9 Ocean View becomes Gross Hill Drive
- 2.3 Arrive at Exchange 32

### VAN ROUTE:

(Follow Runner Directions)

- 0.0 Depart Exchange 31 heading north on Ocean View Drive
- 1.9 Ocean View becomes Gross Hill Drive
- 2.3 Arrive at Exchange 32