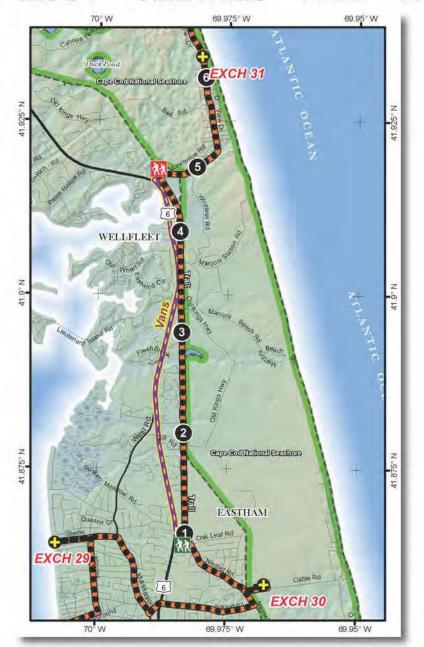

# LEG 31 -- 6.22 MILES -- HARD -- PARTIAL VAN SUPPORT

LEG 31 -- 6.22 MILES -- HARD

White Crest Beach 740 Ocean View Drive Wellfleet, MA 02667 41°56'3.22"N 69°58'49.95"W

6:15 AM-4:00 PM

Runners and vans will be separated for the first part of this leg. It is recommended that runners carry water.

#### LEG LEGEND:

0.0 Depart Exchange 30 heading west on Cable Road
0.10 RIGHT (N) onto Nauset Road running with traffic
0.95 RIGHT (N) to enter the Cape Cod Rail Trail

4.6 RIGHT (E) onto Lecount Hollow Road 5.25 LEFT (N) onto Ocean View Drive

6.2 Arrive at Exchange 31