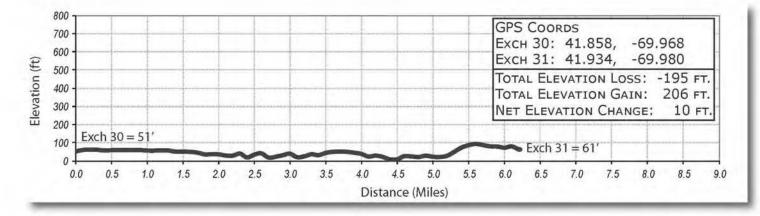

# LEG 31 -- 6.22 MILES -- HARD -- PARTIAL VAN SUPPORT

LEG 31 -- 6.22 MILES -- HARD

White Crest Beach 740 Ocean View Drive Wellfleet, MA 02667 41°56'3.22"N 69°58'49.95"W

6:15 AM-4:00 PM

Runners and vans will be separated for the first part of this leg. It is recommended that runners carry water.

#### LEG LEGEND:

0.0 Depart Exchange 30 heading west on Cable Road
0.10 RIGHT (N) onto Nauset Road running with traffic
0.95 RIGHT (N) to enter the Cape Cod Rail Trail

4.6 RIGHT (E) onto Lecount Hollow Road 5.25 LEFT (N) onto Ocean View Drive

6.2 Arrive at Exchange 31

## VAN ROUTE:

0.0 Depart Exchange 30 heading west on Cable Road

0.2 RIGHT (N) onto Nauset Road 1.3 RIGHT (N) onto Highway 6 (No

vehicles on Marconi Beach Rd)

4.9 RIGHT (E) onto Lecount Hollow Road

5.6 LEFT (N) onto Ocean View Drive

6.5 Arrive at Exchange 31