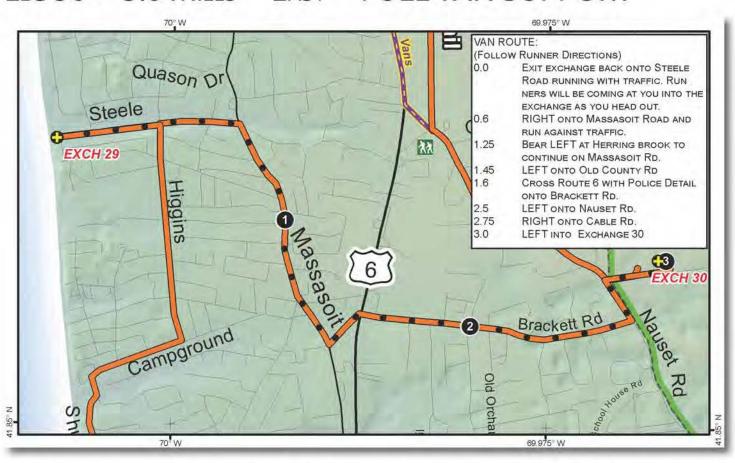

### LEG LEGEND:

- 0.0 Exit exchange back onto Steele Road running with traffic. Runners will be coming at you into the exchange as you head out.
- 0.6 RIGHT onto Massasoit Road and run against traffic.

1.25 Bear LEFT at Herring brook to continue on Massasoit Rd.
1.45 LEFT onto Old County Rd

Cross Route 6 with Police Detail onto
 Brackett Rd.

2.5 LEFT onto Nauset Rd.2.75 RIGHT onto Cable Rd.

3.0 LEFT into Exchange 30