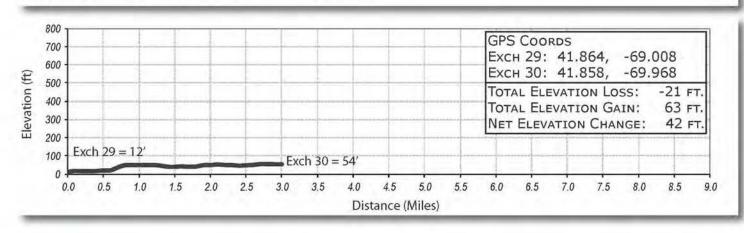

## LEG 30 -- 3.0 MILES -- EASY -- FULL VAN SUPPORT

LEG 30 -- 3.0 MILES -- EASY

Nauset Regional High School 100 Cable Road Eastham, MA 02642 41°51'30.37"N 69°58'2,57"W