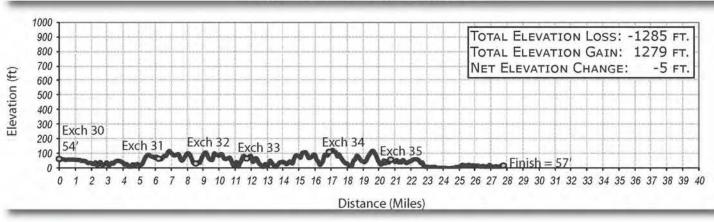

ish to pay for parking closer to the finish, take a LEFT onto Shank Painter Road (well signed on Rte 6) and your 2nd left onto Captain Bertie's Way. Paid parking enforced by Town.

Bring your bib tags and ID for beer!

FINISH LINE ADDRESS: Pilgrim Monument

1 High Hill Pole Road Provincetown, MA 02657 9:00 AM-8:30PM

FINISH LINE PARKING: Herring Cove Beach Province Lands Road Provincetown, MA 02657 42° 3'10.77"N 70°11'21.20"W 8:30 AM- 8:30 PM

Van 1 is highly encouraged to park at the Herring Cove Beach parking lot and take the

### free shuttle to the finish line.

INACTIVE VAN DIRECTIONS:

0.0 Depart Exchange 30 heading west on

Cable Road

0.4 RIGHT (N) onto Nauset Road

1.3 RIGHT (N) onto Highway 6

23.3 RIGHT (N) onto Province Lands

23.4 Arrive at Herring Cove Beach shuttle parking