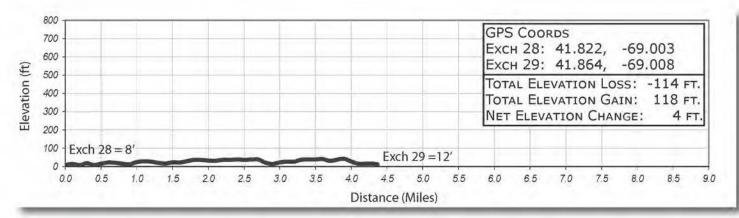

# LEG 29 -- 4.4 MILES -- MODERATE -- FULL VAN SUPPORT

LEG 29 -- 4.4 MILES -- MODERATE

Cooks Brook Beach Steele Rd, Eastham, MA 02642 41°51'51.12"N 70° 0'27.87"W

5:00 AM-2:30 PM

Please be respectful in this neighborhood.