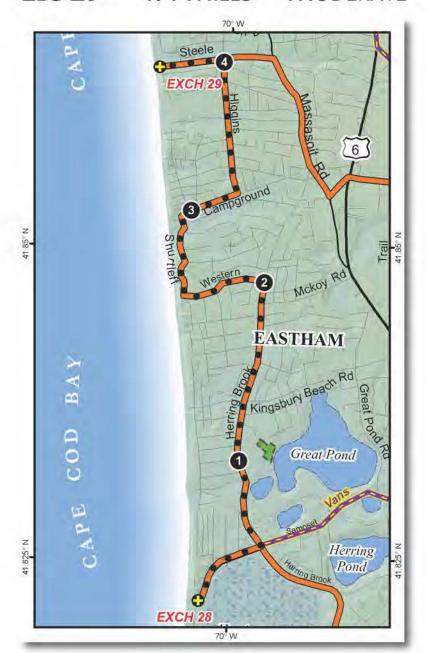

#### LEG LEGEND:

| 1-1 | ELGLIND.                                                                                                 |
|-----|----------------------------------------------------------------------------------------------------------|
| 0.  | Depart Exchange 28 on Samoset Road<br>running against traffic (leg 28 runners<br>will be coming at you). |
| 0.  | LEFT onto Herring Brook Road.                                                                            |
| 2.  | LEFT onto Western Ave                                                                                    |
| 2.  | RIGHT onto Shurtleff Road                                                                                |
| 3.  | RIGHT onto Campground Road                                                                               |
| 3.  | LEFT onto Higgins Road                                                                                   |
| 4.  | LEFT onto Steele Road                                                                                    |
| 4.  | Arrive at Exchange 29                                                                                    |
|     |                                                                                                          |

### VAN ROUTE:

(Follow Runner Directions)

| 0.0 | Depart Exchange 28 on Samoset Road running<br>against traffic (leg 28 runners will be coming at<br>you). |
|-----|----------------------------------------------------------------------------------------------------------|
| 0.5 | LEFT onto Herring Brook Road                                                                             |
| 2.0 | LEFT onto Western Ave                                                                                    |
| 2.5 | RIGHT onto Shurtleff Road                                                                                |

3.0 RIGHT onto Campground Road
3.3 LEFT onto Higgins Road
4.0 LEFT onto Steele Road
4.4 Arrive at Exchange 29