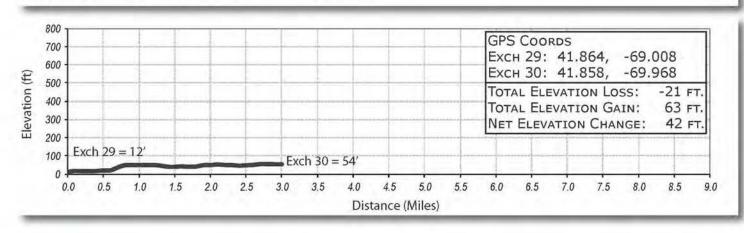

# LEG 30 -- 3.0 MILES -- EASY -- FULL VAN SUPPORT

LEG 30 -- 3.0 MILES -- EASY

Nauset Regional High School 100 Cable Road Eastham, MA 02642 41°51'30.37"N 69°58'2,57"W