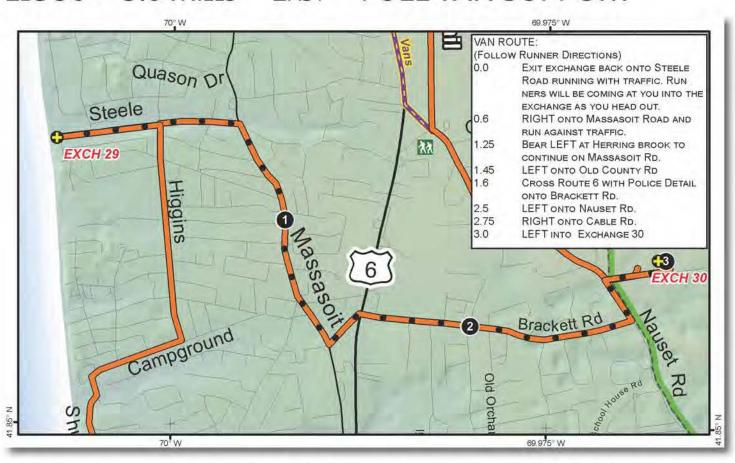

## LEG LEGEND:

- 0.0 Exit exchange back onto Steele Road running with traffic. Runners will be coming at you into the exchange as you head out.
- 0.6 RIGHT onto Massasoit Road and run against traffic.

1.25 Bear LEFT at Herring brook to continue on Massasoit Rd.
1.45 LEFT onto Old County Rd

1.6 Cross Route 6 with Police Detail onto Brackett Rd.

2.5 LEFT onto Nauset Rd.2.75 RIGHT onto Cable Rd.

3.0 LEFT into Exchange 30