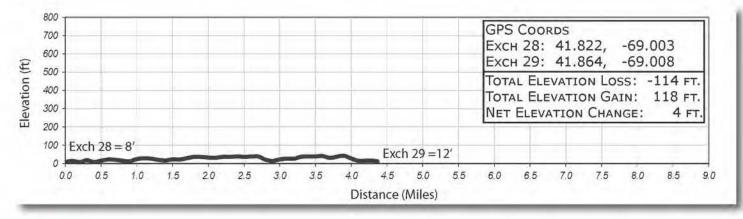

# LEG 29 -- 4.4 MILES -- MODERATE -- FULL VAN SUPPORT

LEG 29 -- 4.4 MILES -- MODERATE

Cooks Brook Beach Steele Rd, Eastham, MA 02642 41°51'51.12"N 70° 0'27.87"W

5:00 AM-2:30 PM

Please be respectful in this neighborhood.

LEG LEGEND:

- 0.0 Depart Exchange 28 on Samoset Road running against traffic (leg 28 runners will be coming at you).
- 0.5 LEFT onto Herring Brook Road.
- 2.0 LEFT onto Western Ave
- 2.5 RIGHT onto Shurtleff Road
- 3.0 RIGHT onto Campground Road
- 3.3 LEFT onto Higgins Road
- 4.0 LEFT onto Steele Road
- 4.4 Arrive at Exchange 29