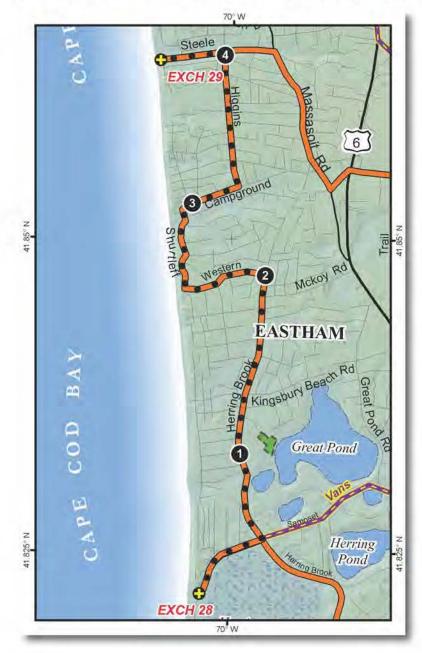

# LEG 29 -- 4.4 MILES -- MODERATE -- FULL VAN SUPPORT

LEG 29 -- 4.4 MILES -- MODERATE

Cooks Brook Beach Steele Rd, Eastham, MA 02642 41°51'51.12"N 70° 0'27.87"W

5:00 AM-2:30 PM

Please be respectful in this neighborhood.

LEG LEGEND:

- 0.0 Depart Exchange 28 on Samoset Road running against traffic (leg 28 runners will be coming at you).
- 0.5 LEFT onto Herring Brook Road.
- 2.0 LEFT onto Western Ave
- 2.5 RIGHT onto Shurtleff Road
- 3.0 RIGHT onto Campground Road
- 3.3 LEFT onto Higgins Road
- 4.0 LEFT onto Steele Road
- 4.4 Arrive at Exchange 29

VAN ROUTE:

(Follow Runner Directions)

- 0.0 Depart Exchange 28 on Samoset Road running against traffic (leg 28 runners will be coming at you).
- 0.5 LEFT onto Herring Brook Road
- 2.0 LEFT onto Western Ave
- 2.5 RIGHT onto Shurtleff Road
- 3.0 RIGHT onto Campground Road
- 3.3 LEFT onto Higgins Road
- 4.0 LEFT onto Steele Road
- 4.4 Arrive at Exchange 29