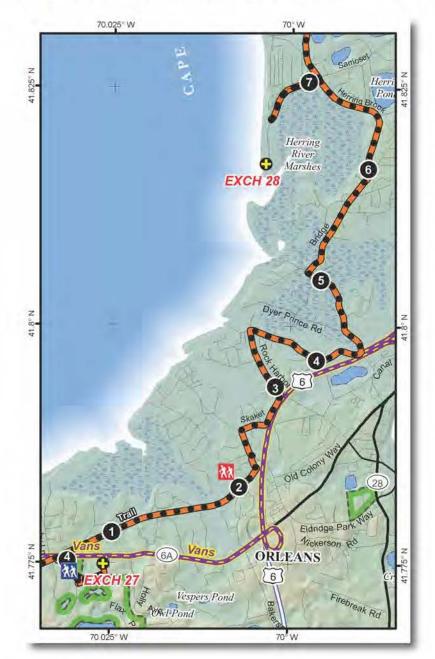

# LEG 28 -- 7.4 MILES -- HARD -- PARTIAL VAN SUPPORT

LEG 28 -- 7.4 MILES -- HARD

First Encounter Beach Samoset Road Eastham, MA 02642 41°49'18.02"N 70° 0'10.81"W

4:15 AM- 1:45 PM

### Vans are not allowed on Skaket Beach Road or

**Rockharbor Road.** There will be police monitoring the area. If you would like to support your runner, at the rotary, head toward the court house and take a right onto Bridge and catch up with your runner there.

### LEG LEGEND:

- 0.0 Depart exchange LEFT onto Main St
- 0.2 Cross with police assistance at Mitchell Ln
- 0.25 RIGHT Onto Deer Park Rd
- 0.5 RIGHT onto Cape Cod Rail Trail
- 2.3 LEFT off Rail Trail onto West Road
- 2.5 RIGHT onto Skaket Beach Road
- 2.9 LEFT onto Rock Harbor Road.
- 3.45 RIGHT at Youngs Fish Market/wharf to continue on Rock Harbor
- 4.35 LEFT onto Bridge Road.
- 5.1 RIGHT at Bayview to stay on Bridge Road.
- 5.9 LEFT onto Herring Brook Road
- 6.9 LEFT onto Samoset Road running with traffic. (runners on next leg coming at you)
- 7.4 Arrive at Exchange 28

#### VAN ROUTE:

- 0.1 Exit exchange RIGHT on MA-6A E/Main
- 1.6 Merge onto MA-6A E/Mid Cape Highway
- 3.8 At the traffic circle, take the 3rd exit onto Rock Harbor Road ramp
- 3.9 LEFT onto Rock Harbor Road
- 4.2 RIGHT onto Bridge Rd
- 5.0 RIGHT to Stay on Bridge Rd
- 5.8 LEFT onto Herring Brook Rd
- 6.8 LEFT onto Samoset Rd