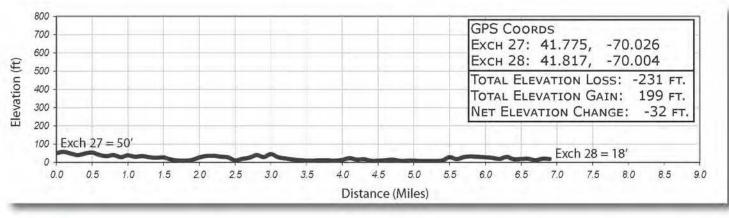

# LEG 28 -- 7.4 MILES -- HARD -- PARTIAL VAN SUPPORT

LEG 28 -- 7.4 MILES -- HARD

First Encounter Beach Samoset Road Eastham, MA 02642 41°49'18.02"N 70° 0'10.81"W

4:15 AM- 1:45 PM

### LEG LEGEND:

- 0.0 Depart exchange LEFT onto Main St
- 0.2 Cross with police assistance at Mitchell Ln
- 0.25 RIGHT Onto Deer Park Rd
- 0.5 RIGHT onto Cape Cod Rail Trail
- 2.3 LEFT off Rail Trail onto West Road
- 2.5 RIGHT onto Skaket Beach Road
- 2.9 LEFT onto Rock Harbor Road.
- 3.45 RIGHT at Youngs Fish Market/wharf to continue on Rock Harbor
- 4.35 LEFT onto Bridge Road.
- 5.1 RIGHT at Bayview to stay on Bridge Road.
- 5.9 LEFT onto Herring Brook Road
- 6.9 LEFT onto Samoset Road running with traffic. (runners on next leg coming at you)
- 7.4 Arrive at Exchange 28