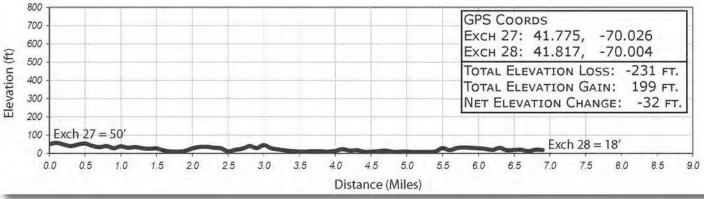

# LEG 28 -- 7.4 MILES -- HARD -- PARTIAL VAN SUPPORT

LEG 28 -- 7.4 MILES -- HARD

First Encounter Beach Samoset Road Eastham, MA 02642 41°49'18.02"N 70° 0'10.81"W

4:15 AM- 1:45 PM

Vans are not allowed on Skaket Beach Road or Rockharbor Road. There will be police monitoring the area. If you would like to support your runner, at the rotary, head toward the court house and take a right onto Bridge and catch up with your runner there.