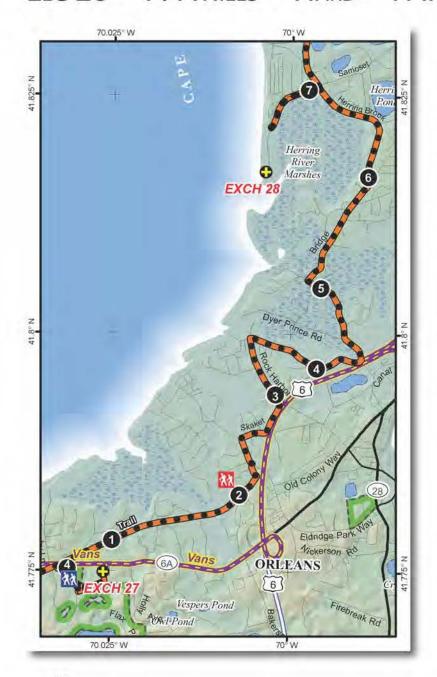

# LEG 28 -- 7.4 MILES -- HARD -- PARTIAL VAN SUPPORT

LEG 28 -- 7.4 MILES -- HARD

First Encounter Beach Samoset Road Eastham, MA 02642 41°49'18.02"N 70° 0'10.81"W

4:15 AM- 1:45 PM

Vans are not allowed on Skaket Beach Road or Rockharbor Road. There will be police monitoring the area. If you would like to support your runner, at the rotary, head toward the court house and take a right onto Bridge and catch up with your runner there.

#### LEG LEGEND:

- 0.0 Depart exchange LEFT onto Main St
  0.2 Cross with police assistance at Mitchell Ln
- 0.25 RIGHT Onto Deer Park Rd
- 0.5 RIGHT onto Cape Cod Rail Trail
- 2.3 LEFT off Rail Trail onto West Road
- 2.5 RIGHT onto Skaket Beach Road
- 2.9 LEFT onto Rock Harbor Road.
- 3.45 RIGHT at Youngs Fish Market/wharf to continue on Rock Harbor
- 4.35 LEFT onto Bridge Road.
- 5.1 RIGHT at Bayview to stay on Bridge Road.
- 5.9 LEFT onto Herring Brook Road
- 6.9 LEFT onto Samoset Road running with traffic. (runners on next leg coming at you)
- 7.4 Arrive at Exchange 28

#### VAN ROUTE:

- 0.1 Exit exchange RIGHT on MA-6A E/Main
- 1.6 Merge onto MA-6A E/Mid Cape Highway
- 3.8 At the traffic circle, take the 3rd exit onto Rock Harbor Road ramp
- 3.9 LEFT onto Rock Harbor Road
- 4.2 RIGHT onto Bridge Rd
- 5.0 RIGHT to Stay on Bridge Rd
- 5.8 LEFT onto Herring Brook Rd
- 6.8 LEFT onto Samoset Rd