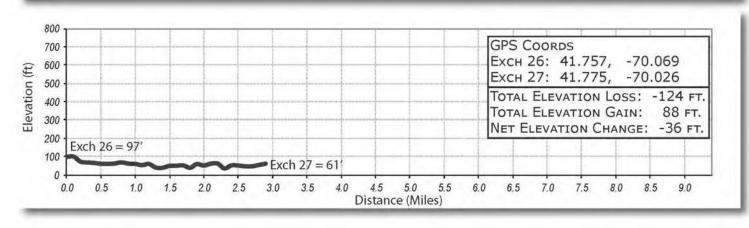

# LEG 27 -- 2.9 MILES -- EASY -- NO VAN SUPPORT

LEG 27 - 2.9 MILES -- EASY

Cape Cod Bible Alliance 3600 Main St., Brewster, Mass. 02631 41°46'30.73"N, 70° 1'34.27"W

Vans will be on the same road as runners for leg 26. Do not let this confuse you and be aware of runners crossing the road.