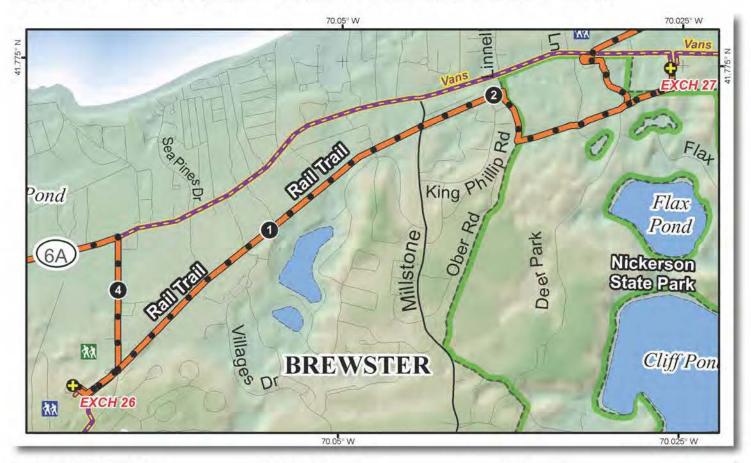

# LEG 27 -- 2.9 MILES -- EASY -- NO VAN SUPPORT

LEG 27 - 2.9 MILES -- EASY

Cape Cod Bible Alliance 3600 Main St., Brewster, Mass. 02631 41°46'30.73"N, 70° 1'34.27"W

Vans will be on the same road as runners for leg 26. Do not let this confuse you and be aware of runners crossing the road.

## LEG LEGEND:

- 0.0 Depart exchange heading East on the Cape Cod Rail Trail
- 2.0 RIGHT onto Deer Rd Trail
- 2.35 RIGHT onto trail
- 2.4 LEFT toward Deer Park Road
- 2.5 RIGHT onto Deer Park Road
- 2.7 LEFT onto Powerline Trail
- 2.9 LEFT into exchange

## VAN ROUTE

- 0.0 Left onto Underpass Road0.5 RIGHT onto Long Pond Road
- 1.4 RIGHT onto Main Street/Hwy 124
- 5.0 RIGHT into exchange 27