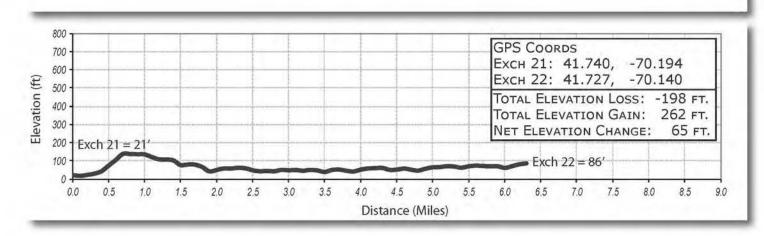

# LEG 22 -- 6.3 MILES -- HARD -- FULL VAN SUPPORT

LEG 22 - 6.3 MILES - HARD

Cape Cod Covenant Church 11 Satucket Road Brewster, MA 41°43'38.33"N 70° 8'22.82"W

11:30 PM-9:15 AM

Please respect residents and be aware of nighttime hours.

### LEG LEGEND:

| 0.0  | Depart Exchange 21 RIGHT o  |
|------|-----------------------------|
|      | Main/6A                     |
| 0.25 | LEFT at Old Bass River Road |
| 3.5  | LEFT Onto Bob Crowell Road  |
| 3.85 | LEFT onto East West Dennis  |
|      | Road                        |

### VAN DIRECTIONS:

(Follow Runner Directions)

0.0 Depart Exchange 21 RIGHT on Main/6A

0.25 LEFT at Old Bass River Road

3.5 LEFT Onto Bob Crowell Road

3.85 LEFT onto East West Dennis Road

2.1 LEFT onto Setucket Road

2.1 LEFT onto Setucket Road

3.7 Arrive at exchange 22

3.7 Arrive at exchange 22