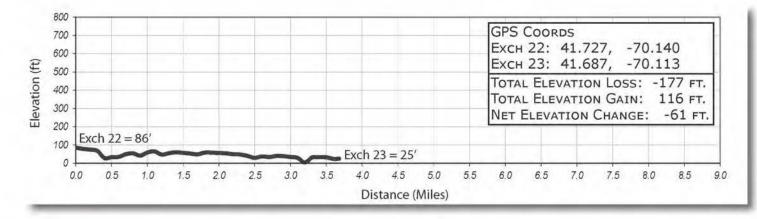

# LEG 23 -- 3.7 MILES -- EASY -- FULL VAN SUPPORT

LEG 23 -- 3.7 MILES -- EASY

Sand Lake Recreational Area 176 Great Western Rd, Harwich, MA 41°41'15.64"N, 70° 6'46.62"W

12:15 AM-9:45 AM

Respect residents. Minimize noise in neighborhoods. No cheering or honking during night time hours.

#### LEG LEGEND:

 0.0 Left out of exchange onto Setucket
300 Ft RIGHT onto Slough Road (becomes Depot St as you cross into Harwich)

3.0 LEFT onto Great Western Road

3.7 Arrive at Exchange 23

#### VAN DIRECTIONS:

(Follow Runner Directions)

D.0 Left out of exchange onto Setucket

300 Ft RIGHT onto Slough Road (becomes Depot St as you cross into Harwich)

3.0 LEFT onto Great Western Road

3.7 Arrive at Exchange 23