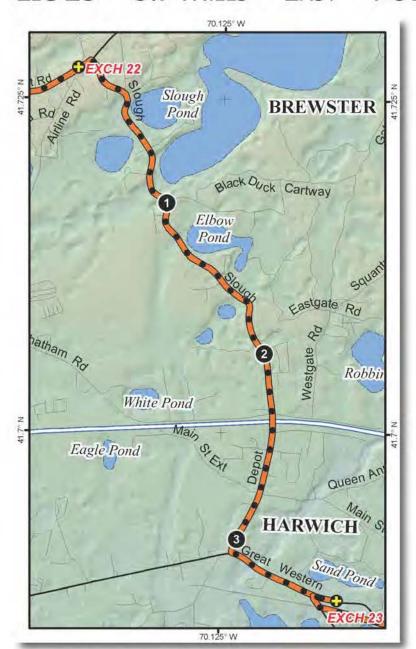

# LEG 23 -- 3.7 MILES -- EASY -- FULL VAN SUPPORT

LEG 23 -- 3.7 MILES -- EASY

Sand Lake Recreational Area 176 Great Western Rd, Harwich, MA 41°41'15.64"N, 70° 6'46.62"W

12:15 AM-9:45 AM

Respect residents. Minimize noise in neighborhoods. No cheering or honking during night time hours.

#### LEG LEGEND:

 0.0 Left out of exchange onto Setucket
300 Ft RIGHT onto Slough Road (becomes Depot St as you cross into Harwich)

3.0 LEFT onto Great Western Road

3.7 Arrive at Exchange 23

#### VAN DIRECTIONS:

(Follow Runner Directions)

D.0 Left out of exchange onto Setucket

300 Ft RIGHT onto Slough Road (becomes Depot St as you cross into Harwich)

3.0 LEFT onto Great Western Road

3.7 Arrive at Exchange 23