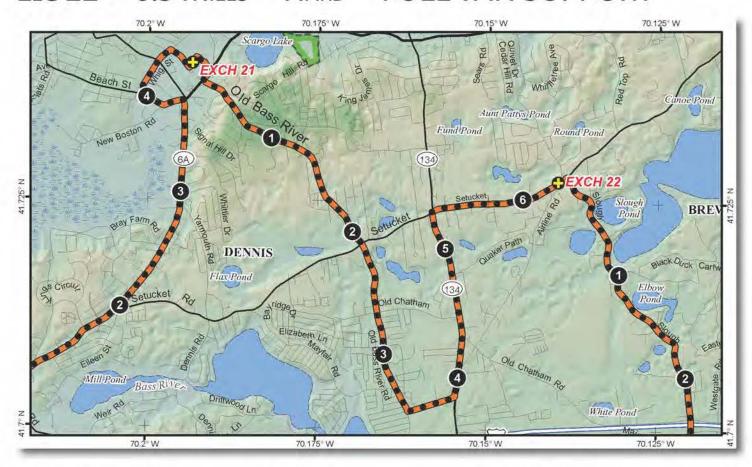

# LEG 22 -- 6.3 MILES -- HARD -- FULL VAN SUPPORT

LEG 22 - 6.3 MILES - HARD

Cape Cod Covenant Church 11 Satucket Road Brewster, MA 41°43'38.33"N 70° 8'22.82"W

11:30 PM-9:15 AM

Please respect residents and be aware of nighttime hours.

### LEG LEGEND:

| 0.0  | Depart Exchange 21 RIGHT o  |
|------|-----------------------------|
|      | Main/6A                     |
| 0.25 | LEFT at Old Bass River Road |
| 3.5  | LEFT Onto Bob Crowell Road  |
| 3.85 | LEFT onto East West Dennis  |
|      | Road                        |

### VAN DIRECTIONS:

(Follow Runner Directions)

0.0 Depart Exchange 21 RIGHT on Main/6A

0.25 LEFT at Old Bass River Road

3.5 LEFT Onto Bob Crowell Road

3.85 LEFT onto East West Dennis Road

2.1 LEFT onto Setucket Road