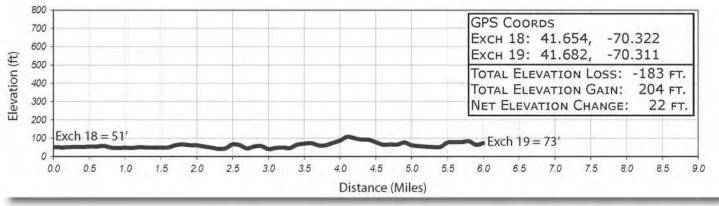

# LEG 19 -- 6.0 MILES -- MODERATE -- FULL VAN SUPPORT

LEG 19 -- 6.0 MILES -- MODERATE

Hathaway Ponds (See GPS Coordinates) 41°40'53.98"N, 70°18'38.18"W

## LEG LEGEND:

- 0.0 Depart exchange LEFT (W) on Main Street
- 0.7 LEFT onto Falmouth Road
- 1.5 RIGHT onto Old Stage Road
- 1.8 RIGHT onto Shootflying Hill Road
- 4.0 RIGHT onto Iyannough Road/Hwy 132
- 5.6 LEFT onto Phinney's Lane
- 6.0 Exchange is on the LEFT

### VAN LEGEND:

(Follow runner directions)

Depart exchange LEFT (W) on Main Street

- 0.7 LEFT onto Falmouth Road
- 1.5 RIGHT onto Old Stage Road
- 1.8 RIGHT onto Shootflying Hill Road
- 4.0 RIGHT onto Iyannough Road/Hwy 132
- 5.6 LEFT onto Phinney's Lane
- 6.0 Exchange is on the LEFT