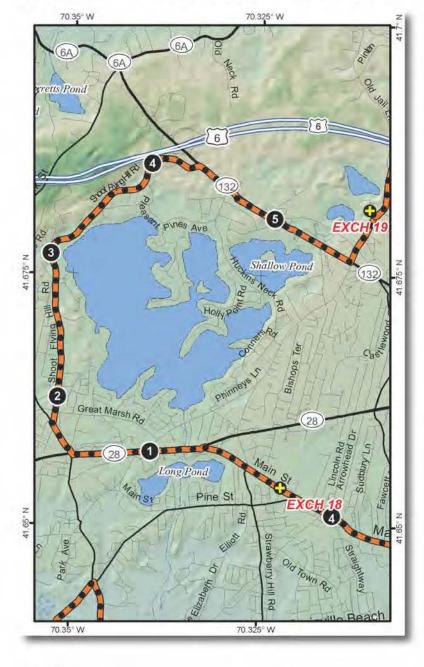

# LEG 19 -- 6.0 MILES -- MODERATE -- FULL VAN SUPPORT

LEG 19 -- 6.0 MILES -- MODERATE

Hathaway Ponds (See GPS Coordinates) 41°40'53.98"N, 70°18'38.18"W

## LEG LEGEND:

- 0.0 Depart exchange LEFT (W) on Main Street
- 0.7 LEFT onto Falmouth Road
- 1.5 RIGHT onto Old Stage Road
- 1.8 RIGHT onto Shootflying Hill Road
- 4.0 RIGHT onto Iyannough Road/Hwy 132
- 5.6 LEFT onto Phinney's Lane
- 6.0 Exchange is on the LEFT

### VAN LEGEND:

(Follow runner directions)

Depart exchange LEFT (W) on Main Street

- 0.7 LEFT onto Falmouth Road
- 1.5 RIGHT onto Old Stage Road
- 1.8 RIGHT onto Shootflying Hill Road
- 4.0 RIGHT onto Iyannough Road/Hwy 132
- 5.6 LEFT onto Phinney's Lane
- 6.0 Exchange is on the LEFT