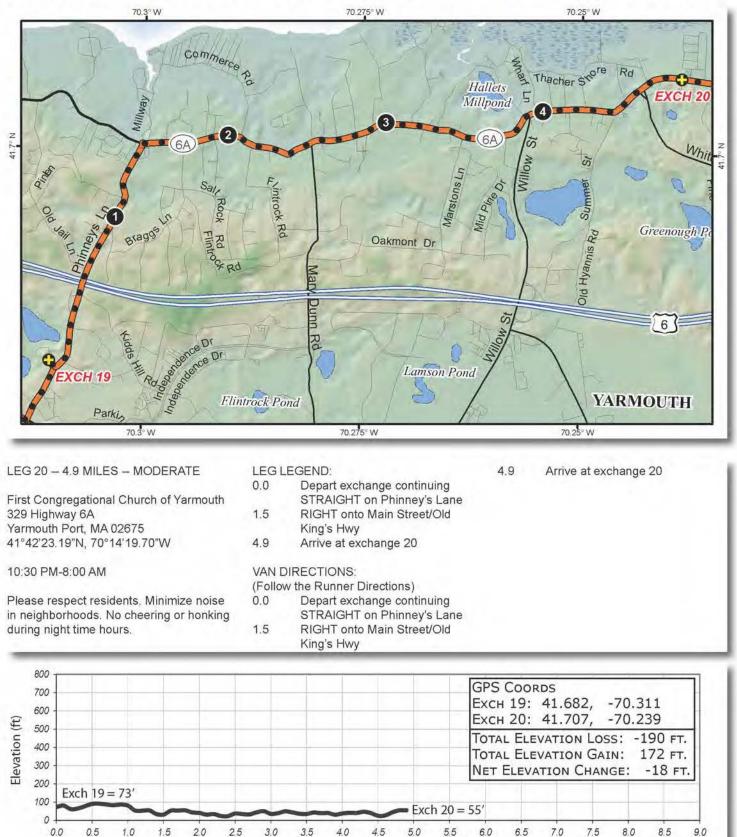

## LEG 20 -- 4.9 MILES -- MODERATE -- FULL VAN SUPPORT

40

Distance (Miles)

RAGNAR STR CAPE COD

0.0

0.5

1.0

Purchased from Demo (abedemo.tizrapublisher.com) for the exclusive use of unknown. © 2024 Demo. Please report unauthorized use to pirate@tizra.com