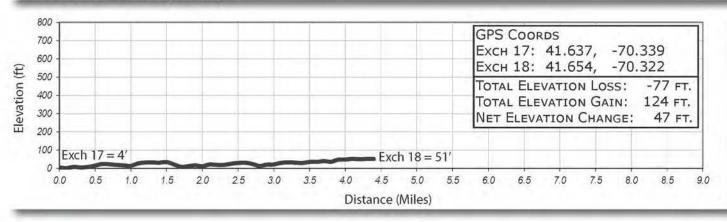

## LEG 18 -- 4.4 MILES -- MODERATE -- FULL VAN SUPPORT

#### LEG 18 - 4.4 MILES - MODERATE

Barnstable High School 744 Main Street Hyannis, MA 02601 41°39'13.87"N 70°19'19.04"W

4:45 PM-6:15 AM

The Cape Cod YMCA will be doing a sleeping fundraiser in the school for \$3pp. They will also be giving away FREE Hot Cocoa and Coffee. Don't forget to bring

#### LEG LEGEND:

0.0 Depart exchange headed east on Craigville Beach Road
1.65 LEFT on Smith St.
Smith St becomes Marston
2.25 LEFT on Greenwood Ave
2.75 RIGHT on Scudder Ave
3.0 LEFT at the rotary onto Main St.
4.4 Arrive at exchange 18 on the RIGHT

#### VAN DIRECTIONS:

(Follow Runner Directions)

0.0 Depart exchange headed east on Craigville Beach Road
1.65 LEFT on Smith St.

Smith St becomes Marston
2.25 LEFT on Greenwood Ave

2.75 RIGHT on Scudder Ave

3.0 LEFT at the rotary onto Main St.4.4 Arrive at exchange 18 on the

RIGHT