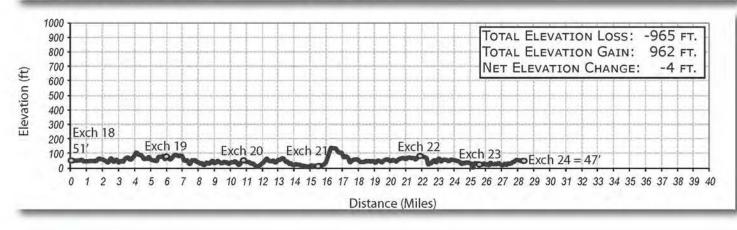

# Van 2 -- Legs 19-24 -- 28.4 Miles

Harwich Community Center 100 Oak St, Harwich, MA 41°41'33.05"N, 70° 4'14.02"W

9:30 PM-10:15 AM