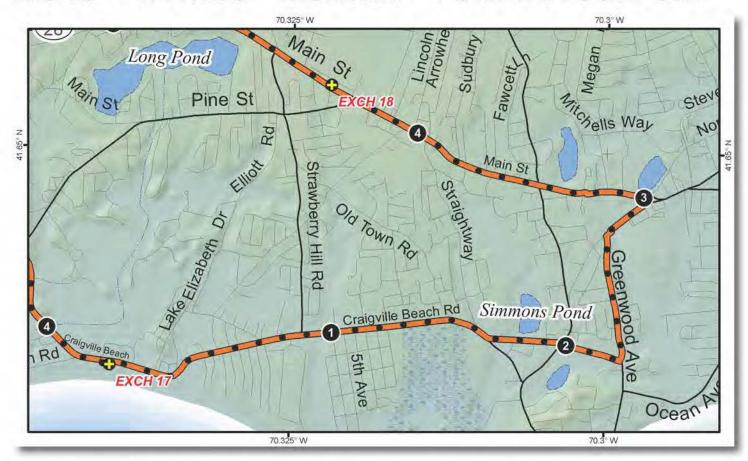

## LEG 18 -- 4.4 MILES -- MODERATE -- FULL VAN SUPPORT

#### LEG 18 - 4.4 MILES - MODERATE

Barnstable High School 744 Main Street Hyannis, MA 02601 41°39'13.87"N 70°19'19.04"W

4:45 PM-6:15 AM

The Cape Cod YMCA will be doing a sleeping fundraiser in the school for \$3pp. They will also be giving away FREE Hot Cocoa and Coffee. Don't forget to bring

#### LEG LEGEND:

0.0 Depart exchange headed east on Craigville Beach Road
1.65 LEFT on Smith St.
Smith St becomes Marston
2.25 LEFT on Greenwood Ave
2.75 RIGHT on Scudder Ave
3.0 LEFT at the rotary onto Main St.
4.4 Arrive at exchange 18 on the RIGHT

#### VAN DIRECTIONS:

(Follow Runner Directions)

0.0 Depart exchange headed east on Craigville Beach Road
1.65 LEFT on Smith St.

Smith St becomes Marston
2.25 LEFT on Greenwood Ave

2.75 RIGHT on Scudder Ave

3.0 LEFT at the rotary onto Main St.4.4 Arrive at exchange 18 on the

RIGHT