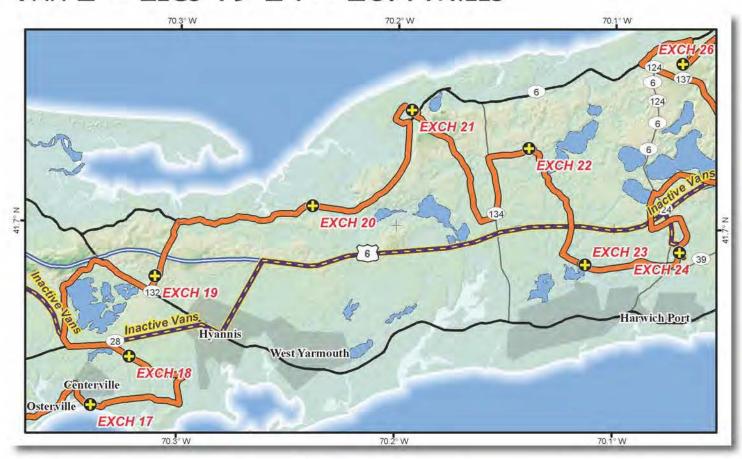

# Van 2 -- Legs 19-24 -- 28.4 Miles

Harwich Community Center 100 Oak St, Harwich, MA 41°41'33.05"N, 70° 4'14.02"W

9:30 PM-10:15 AM

## INACTIVE VAN DIRECTIONS TO EXCHANGE 24:

- 0.0 Depart Exchange 18 heading
  WEST on Main St
  0.3 Turn LEFT (N) on Lincoln Rd
  0.6 Turn RIGHT (E) on Falmouth Road
- 2.6 Turn RIGHT (S) at the rotary on to lyannough Road
- 3.1 Turn LEFT (N) onto Yarmouth Road. Road becomes Willow

#### Street

- 5.1 Merge onto Highway 6 toward Orleans/Provincetown
- 14.8 Take Exit 10 towardS Harwich/ Brewster
- 14.9 Turn RIGHT (S) onto Pleasant Lake Avenue
- 15.0 Turn LEFT (E) onto Queen Anne Road
- 15.2 Turn RIGHT (S) onto Oak Street16.0 Arrive at Exchange 24