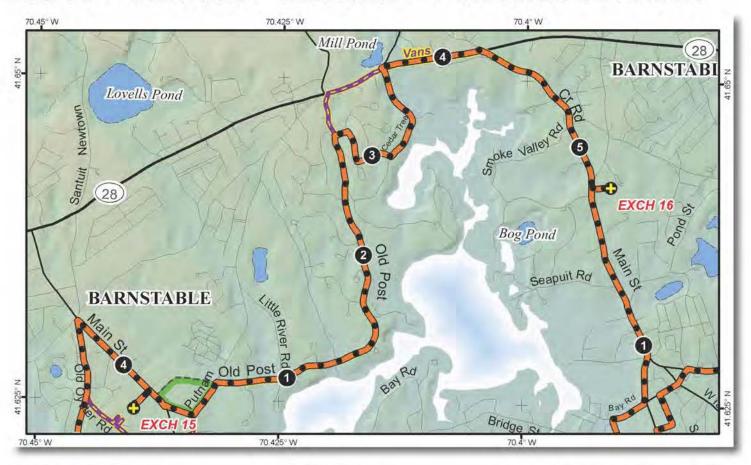

## LEG 16 -- 5.3 MILES -- MODERATE -- FULL VAN SUPPORT

| LEG 16 5.3 MILES MODERATE                            |              | Yogurt granola                   |            | Cedar Tree Neck Road becomes Prince    |
|------------------------------------------------------|--------------|----------------------------------|------------|----------------------------------------|
|                                                      |              | Chicken Rice soup                |            | RIGHT onto Falmouth Rd/28              |
| Cape Cod Academy                                     |              | Turkey wraps                     | 4.2        | RIGHT onto Main St                     |
| 50 Osterville-West Barnstable Road                   | Hummus wraps |                                  | 5.2        | LEFT into exchange 16                  |
| Osterville, MA 02655                                 |              | Juice and water                  |            |                                        |
| 41°38'30.74"N 70°23'28.15"W                          |              |                                  | VAN ROUTE: |                                        |
| 6:45 PM-4:30 AM                                      | LEG LEGEND:  |                                  | 0.0        | Exit exchange 14 South and take a LEFT |
|                                                      | 0.0          | Depart exchange and take a RIGHT |            | onto Old Oyster Rd                     |
| Please enter/exit the school via Old Oyster Road.    |              | onto Main St                     | 0.25       | LEFT onto Coolidge St                  |
| Runners only will enter via Main Street. Please be   | 0.25         | LEFT onto Lowell                 | 0.4        | LEFFT                                  |
| courteous and respect neighborhood residents and be  | 0.4          | LEFT onto Putnam                 | 0.5        | RIGHT onto Putnam                      |
| Extra quiet after 10PM.                              | 0.6          | RIGHT onto Old Post Road         | 0.6        | RIGHT onto Lowell Ave                  |
|                                                      | 2.65         | RIGHT onto Rigging Way           | 0.9        | RIGHT onto Old Post Road               |
| This exchange will have the following Food available | 2.7          | RIGHT onto Winding Cove Rd       | 3.2        | RIGHT onto Falmouth Rd                 |
| for donation/purchase:                               | 2.9          | LEFT onto Little Neck Way        | 4.0        | LEFT onto Main St                      |
| Chocolate chunk cookies                              | 3.1          | LEFT onto Cedar Tree Neck Rd     | 4.3        | Arrive at exchange                     |