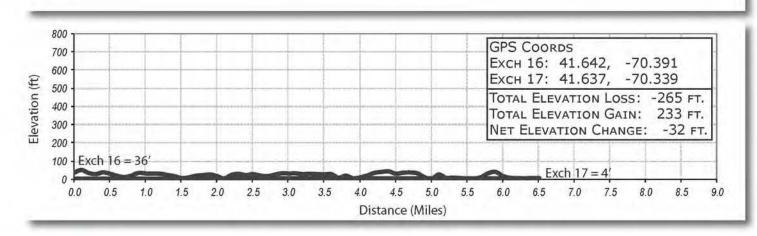

## LEG 17 -- 6.55 MILES -- HARD -- PARTIAL NO VAN SUPPORT

LEG 17 -- 6.55 MILES -- HARD

Craigville Beach 997 Craigville Beach Road Centerville, MA 02632 41°38'13.24"N 70°20'21.49"W

Please keep noise to a minimum. No support in Osterville. Headphones not allowed. Runners will cross main street several times on this leg. Please be cautious and aware of traffic around you.

## LEG LEGEND:

0.0 Depart exchange LEFT onto Main St.1.1 RIGHT onto Parker Road

1.3 RIGHT onto W Bay Road

1.5 LEFT onto Hathaway Road2.3 Keep LEFT on Hathaway Road

2.5 LEFT onto Parker Rd 3.1 RIGHT onto 1st Ave

3.3 RIGHT onto W Bay Road

3.5 RIGHT onto Main St/Craigville Beach Road

6.5 Arrive at exchange 17