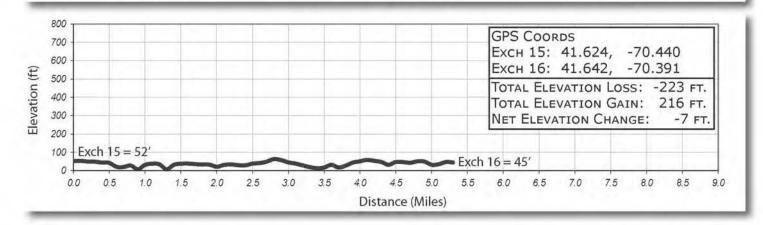

## LEG 16 -- 5.3 MILES -- MODERATE -- FULL VAN SUPPORT

| LEG 16 5.3 MILES MODERATE                            |              | Yogurt granola                   |            | Cedar Tree Neck Road becomes Prince    |
|------------------------------------------------------|--------------|----------------------------------|------------|----------------------------------------|
|                                                      |              | Chicken Rice soup                |            | RIGHT onto Falmouth Rd/28              |
| Cape Cod Academy                                     |              | Turkey wraps                     | 4.2        | RIGHT onto Main St                     |
| 50 Osterville-West Barnstable Road                   | Hummus wraps |                                  | 5.2        | LEFT into exchange 16                  |
| Osterville, MA 02655                                 |              | Juice and water                  |            |                                        |
| 41°38'30.74"N 70°23'28.15"W                          |              |                                  | VAN ROUTE: |                                        |
| 6:45 PM-4:30 AM                                      | LEG LEGEND:  |                                  | 0.0        | Exit exchange 14 South and take a LEFT |
|                                                      | 0.0          | Depart exchange and take a RIGHT |            | onto Old Oyster Rd                     |
| Please enter/exit the school via Old Oyster Road.    |              | onto Main St                     | 0.25       | LEFT onto Coolidge St                  |
| Runners only will enter via Main Street. Please be   | 0.25         | LEFT onto Lowell                 | 0.4        | LEFFT                                  |
| courteous and respect neighborhood residents and be  | 0.4          | LEFT onto Putnam                 | 0.5        | RIGHT onto Putnam                      |
| Extra quiet after 10PM.                              | 0.6          | RIGHT onto Old Post Road         | 0.6        | RIGHT onto Lowell Ave                  |
|                                                      | 2.65         | RIGHT onto Rigging Way           | 0.9        | RIGHT onto Old Post Road               |
| This exchange will have the following Food available | 2.7          | RIGHT onto Winding Cove Rd       | 3.2        | RIGHT onto Falmouth Rd                 |
| for donation/purchase:                               | 2.9          | LEFT onto Little Neck Way        | 4.0        | LEFT onto Main St                      |
| Chocolate chunk cookies                              | 3.1          | LEFT onto Cedar Tree Neck Rd     | 4.3        | Arrive at exchange                     |