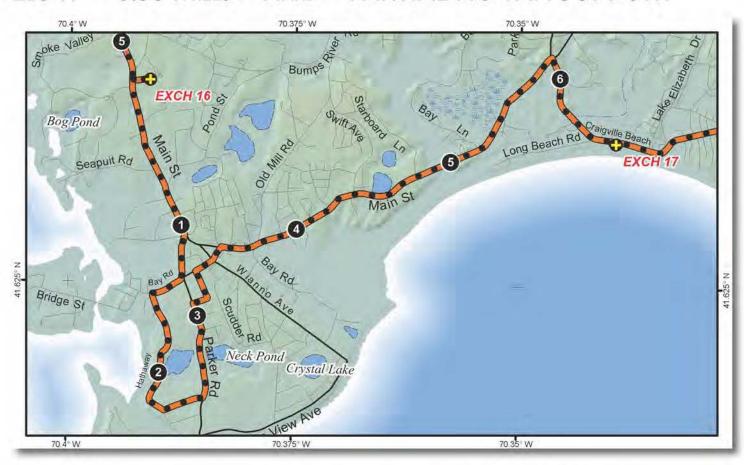

## LEG 17 -- 6.55 MILES -- HARD -- PARTIAL NO VAN SUPPORT

LEG 17 -- 6.55 MILES -- HARD

Craigville Beach 997 Craigville Beach Road Centerville, MA 02632 41°38'13.24"N 70°20'21.49"W

Please keep noise to a minimum. No support in Osterville. Headphones not allowed. Runners will cross main street several times on this leg. Please be cautious and aware of traffic around you.

## LEG LEGEND:

0.0 Depart exchange LEFT onto Main St.1.1 RIGHT onto Parker Road

1.3 RIGHT onto W Bay Road

1.5 LEFT onto Hathaway Road2.3 Keep LEFT on Hathaway Road

2.5 LEFT onto Parker Rd 3.1 RIGHT onto 1st Ave

3.3 RIGHT onto W Bay Road

3.5 RIGHT onto Main St/Craigville Beach Road

6.5 Arrive at exchange 17