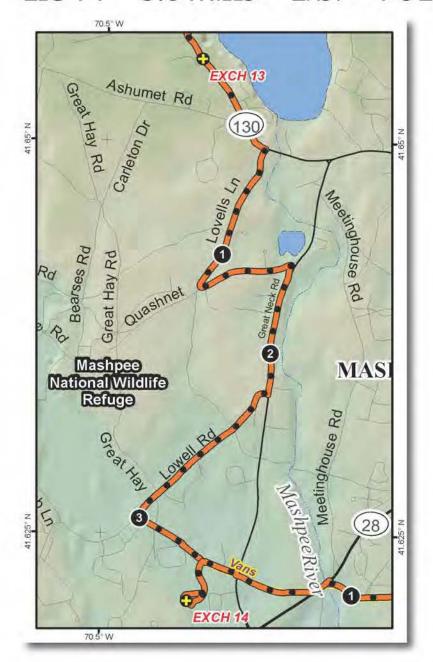

### LEG LEGEND:

| 0.0 | Depart exchange headed south on Main |
|-----|--------------------------------------|
|     | St/130                               |
| 0.5 | RIGHT onto Lovell's Ln               |

0.5 RIGHT onto Lovell's Ln1.1 RIGHT onto Quashnet Rd

1.6 RIGHT onto Great Neck Way

2.2 LEFT onto Lowell Rd

3.0 LEFT onto Old Barnstable Rd

3.3 RIGHT onto Great Hay Rd

3.6 Arrive at exchange 14

### VAN DIRECTIONS:

(Follow Runner Directions)

| 0.0 | Depart exchange headed south on Main |
|-----|--------------------------------------|
|     | St/130                               |

0.5 RIGHT onto Lovell's Ln

1.1 RIGHT onto Quashnet Rd

1.6 RIGHT onto Great Neck Way

2.2 LEFT onto Lowell Rd

3.0 LEFT onto Old Barnstable Rd

3.3 RIGHT onto Great Hay Rd

3.6 Arrive at exchange 14