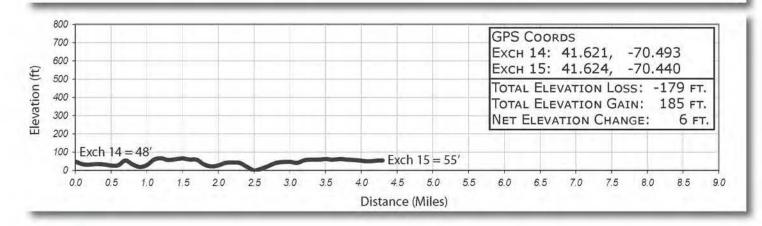

# LEG 15 -- 4.3 MILES -- MODERATE -- FULL VAN SUPPORT

#### LEG 15 - 4.3 MILES - MODERATE

Waldorf school 14 Old Oyster Road Cotuit, MA 02635 41°37'27.48"N 70°26'23.40"W

Please respect residents. Minimize noise in neighborhoods. No cheering or honking during night time hours.