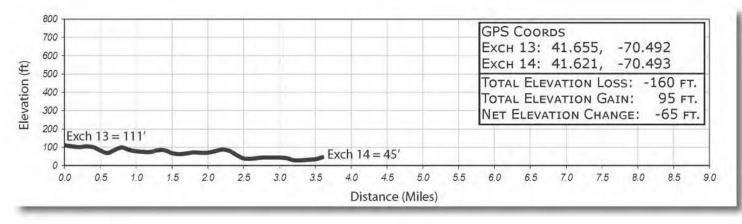

# LEG 14 -- 3.6 MILES -- EASY -- FULL VAN SUPPORT

LEG 14 -- 3.6 MILES -- EASY

KC Coombs School 150 Old Barnstable Rd, Mashpee, MA 02649 41°37'14.66"N 70°29'33.26"W

5:30 PM-3:30 AM

Please respect residents. Minimize noise in neighborhoods. No cheering or honking during night time hours.