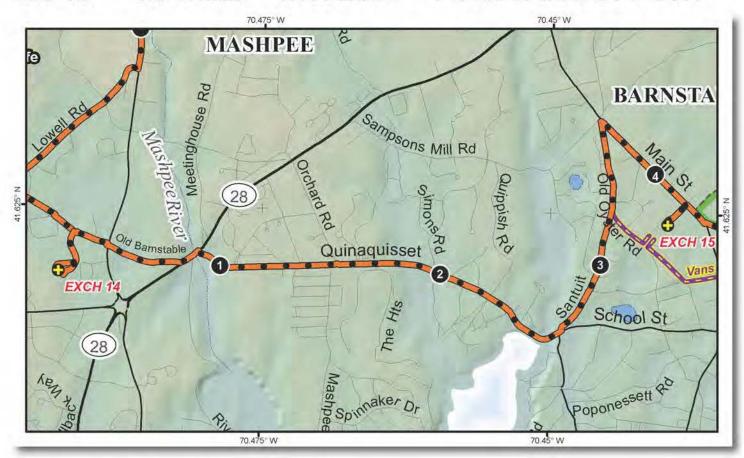

# LEG 15 -- 4.3 MILES -- MODERATE -- FULL VAN SUPPORT

#### LEG 15 - 4.3 MILES - MODERATE

Waldorf school 14 Old Oyster Road Cotuit, MA 02635 41°37'27.48"N 70°26'23.40"W

Please respect residents. Minimize noise in neighborhoods. No cheering or honking during night time hours.

## LEG LEGEND:

0.0 Depart exchange RIGHT onto North on Great Hay Road 0.3 RIGHT onto Old Barnstable Road 8.0 LEFT onto Falmouth Rd RIGHT onto Quinaquisset Ave 0.9 2.6 LEFT onto Santuit 3.75 RIGHT onto Lowell St 4.2 LEFT into exchange 4.3 Arrive at exchange