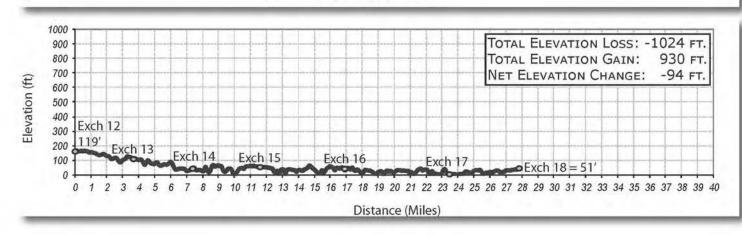

# VAN 1 -- LEGS 13-18 -- 27.9 MILES

#### EXCHANGE 18 ADDRESS: Barnstable High School

744 W Main Street Hyannis, MA 02601 GPS: 41°39'12.19"N 70°19'15.01"W