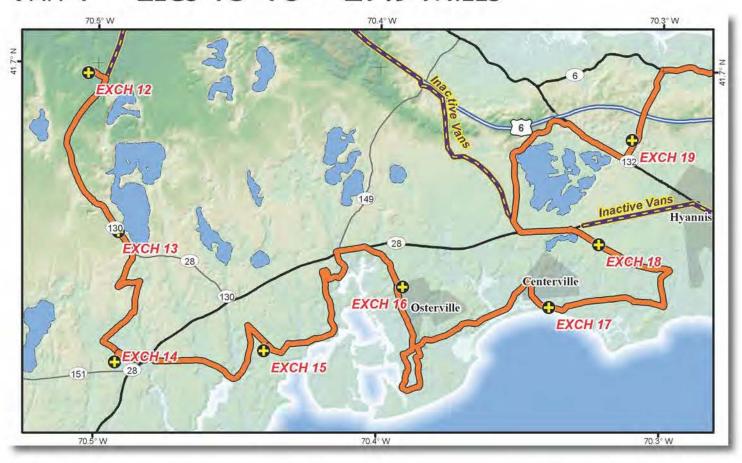

# VAN 1 -- LEGS 13-18 -- 27.9 MILES

### OVERVIEW:

Welcome to the Cape! This section of the course will show you the legendary towns of Bourne, Sandwich, Mashpee, and Barnstable. Oh, and of course plenty of beach. We don't know about you, but we're beginning to sense a beachy theme here.

## EXCHANGE NOTES:

The Cape Cod YMCA will be holding a sleeping fundraiser in the fieldhouse. For \$3 per person, runners will be able to sleep in the fieldhouse. They will also have FREE hot coffee and cocoa at their table just inside the fieldhouse for all runners. Don't forget your hotcup!

#### EXCHANGE 18 ADDRESS: Barnstable High School

744 W Main Street Hyannis, MA 02601 GPS: 41°39'12.19"N 70°19'15.01"W

#### 4:45 PM- 6:15 AM

# INACTIVE VAN DIRECTIONS TO EXCHANGE 18:

D.0 Depart exchange LEFT
Head EAST on Lower College Pond
Road

0.4 Lower College Pond Road will become Upper College Pond Road and then Alden Road 2.1 RIGHT onto Long Pond Road

### 4.1 LEFT onto Clark

4.4 LEFT to Merge onto MA-3 S toward

US 6/Cape Cod 11.9 Continue onto US 6 E

22.5 Take exit 5 for MA 149 and at the

rotary, take the second exit for Service
Road

23.2 RIGHT onto Old Stage Road

24.3 LEFT to stay on Old Stage Road 26.3 LEFT onto Falmouth Rd

27.2 RIGHT onto Main St.

28 Exchange is on the RIGHT