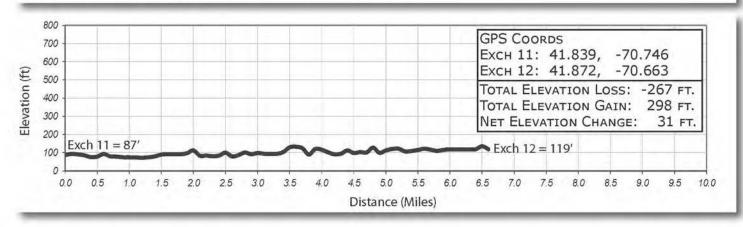

# LEG 12 -- 6.6 MILES -- HARD -- FULL VAN SUPPORT

LEG 12 -- 6.6 MILES -- HARD

College Pond Lot (See GPS Coordinates) 41°52'17.79"N 70°39'47.96"W

10:45 AM - 1:30 AM

This is a VIRTUAL EXCHANGE. Let van 1 know when you arrive and their runner will depart virtual exchange 12b. Go straight to exchange 18 after you pick up your runner from exchange 12a. YOU WILL NOT MEET VAN 1 AT THIS EXCHANGE. PLEASE GO STRAIGHT