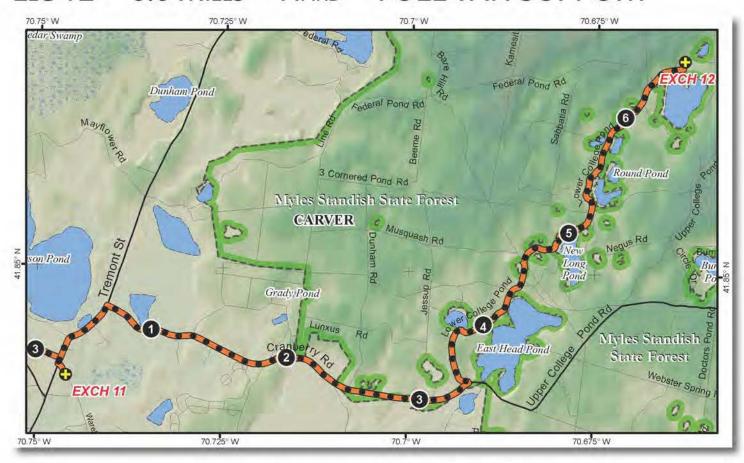

# LEG 12 -- 6.6 MILES -- HARD -- FULL VAN SUPPORT

LEG 12 -- 6.6 MILES -- HARD

College Pond Lot (See GPS Coordinates) 41°52'17.79"N 70°39'47.96"W

10:45 AM - 1:30 AM

This is a VIRTUAL EXCHANGE. Let van 1 know when you arrive and their runner will depart virtual exchange 12b. Go straight to exchange 18 after you pick up your runner from exchange 12a. YOU WILL NOT MEET VAN 1 AT THIS EXCHANGE. PLEASE GO STRAIGHT

#### LEG LEGEND:

0.0 Depart exchange LEFT onto
Wareham, running with traffic
Right onto Tremont and stay right at
the fork to stay on Tremont
0.6 RIGHT on Cranberry Road
3.35 LEFT onto College Pond Road.
Follow runner signs to continue onto
Lower College Pond Road
6.6 Arrive at exchange 12a

### VAN ROUTE:

6.6

(Follow Runner Directions)

0.0 Depart exchange LEFT onto
Wareham, running with traffic
Right onto Tremont and stay right at
the fork to stay on Tremont
0.6 RIGHT on Cranberry Road
3.35 LEFT onto College Pond Road.
Follow runner signs to continue onto
Lower College Pond Road

Arrive at exchange 12a