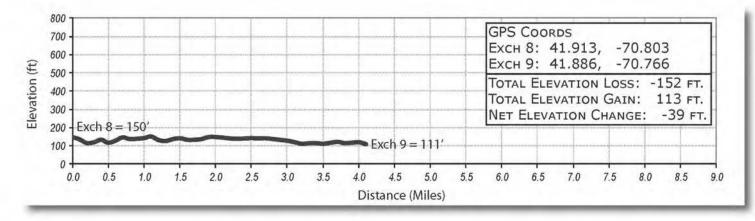

# LEG 9 -- 4.1 MILES -- EASY -- FULL VAN SUPPORT

LEG 9 -- 4.1 MILES -- EASY

Our Lady of Lourdes 130 Main St, Carver, MA 02330 41°53'7.88"N 70°45'58.21"W

1:15 PM -11:45 PM

Cub Scout Pack 63 will have their Food Truck selling Burgers, Dogs and drinks to raise money for their pack. Cash only.

# Leg 10 - 4.7 Miles - Moderate - FULL VAN SUPPORT

LEG 10 - 4.7 MILES - MODERATE

Edaville Family Theme Park 5 Pine St, Carver, MA 02330 41°50'42.28"N 70°46'22.49"W

1:45 PM-12:15 AM

The 'Frozen Chosen' will be selling food items at this exchange. Cash only.