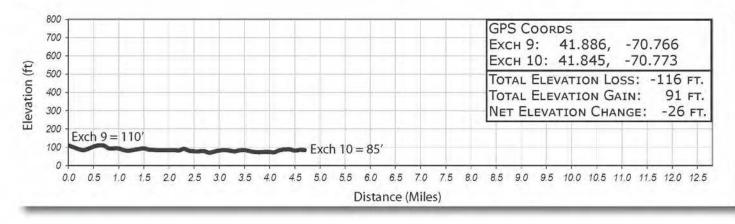

# Leg 10 - 4.7 Miles - Moderate - FULL VAN SUPPORT

LEG 10 - 4.7 MILES - MODERATE

Edaville Family Theme Park 5 Pine St, Carver, MA 02330 41°50'42.28"N 70°46'22.49"W

1:45 PM-12:15 AM

The 'Frozen Chosen' will be selling food items at this exchange. Cash only.