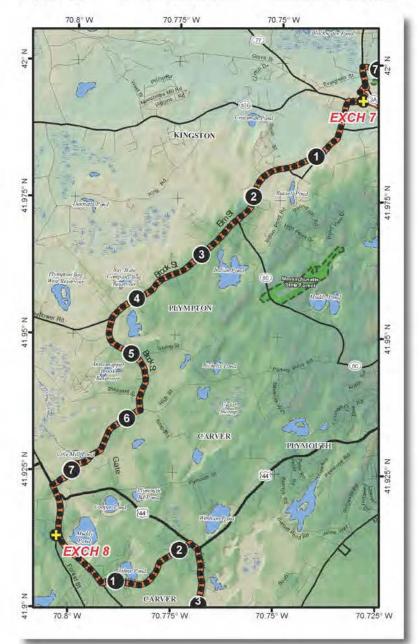

# LEG 8 -- 7.9 MILES -- VERY HARD -- FULL VAN SUPPORT

LEG 8 -- 7.9 MILES -- VERY HARD

58 North Main Street, Carver MA 02366 41°55'15.45"N, 70°47'15.95"W

12:30 PM -11 PM

Please run with caution. Support vehicles please obey all traffic laws and be cautious supporting your runner along this leg.

#### LEG LEGEND:

0.0 Depart exchange 7 RIGHT on Main
850 ft LEFT at Elm, running with traffic. Cross the road when the sidewalk ends and continue on Elm against traffic

0.8 RIGHT on Elm/Hwy 80 5at fork.

2.8 Elm Becomes Brook

5.0 Keep RIGHT on Brook Street

5.8 RIGHT on High St7.3 LEFT onto Main7.9 Arrive at exchange 8

### VAN ROUTE:

(Follow Runner Directions)

0.0 Depart exchange 7 RIGHT on Main

850 ft LEFT at Elm, running with traffic. Cross the road when the sidewalk ends and continue on

Elm against traffic

0.8 RIGHT on Elm/Hwy 80 5at fork.

2.8 Elm Becomes Brook

5.0 Keep RIGHT on Brook Street

5.8 RIGHT on High St 7.3 LEFT onto Main

7.3 LEFT onto Main

7.9 Arrive at exchange 8