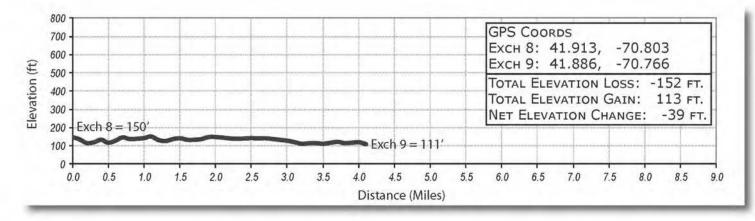

## LEG 9 -- 4.1 MILES -- EASY -- FULL VAN SUPPORT

LEG 9 -- 4.1 MILES -- EASY

Our Lady of Lourdes 130 Main St, Carver, MA 02330 41°53'7.88"N 70°45'58.21"W

1:15 PM -11:45 PM

Cub Scout Pack 63 will have their Food Truck selling Burgers, Dogs and drinks to raise money for their pack. Cash only.

### LEG LEGEND:

0.0 Depart exchange heading south on Main Street

0.8 LEFT on Silva Street

2.15 RIGHT onto Center

2.3 Keep RIGHT on Center

3.8 LEFT onto Main/Hwy 58

4.1 Arrive at exchange

### VAN ROUTE:

(Follow Runner Directions)

0.0 Depart exchange heading south on Main Street

0.8 LEFT on Silva Street

2.15 RIGHT onto Center

2.3 Keep RIGHT on Center

3.8 LEFT onto Main/Hwy 58

4.1 Arrive at exchange