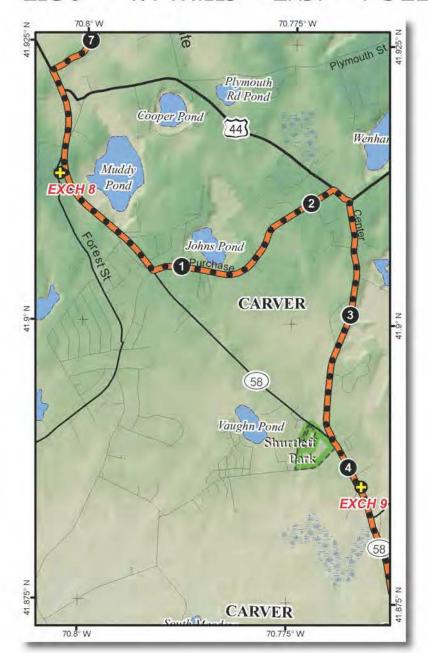

## LEG 9 -- 4.1 MILES -- EASY -- FULL VAN SUPPORT

LEG 9 -- 4.1 MILES -- EASY

Our Lady of Lourdes 130 Main St, Carver, MA 02330 41°53'7.88"N 70°45'58.21"W

1:15 PM -11:45 PM

Cub Scout Pack 63 will have their Food Truck selling Burgers, Dogs and drinks to raise money for their pack. Cash only.

### LEG LEGEND:

0.0 Depart exchange heading south on Main Street

0.8 LEFT on Silva Street

2.15 RIGHT onto Center

2.3 Keep RIGHT on Center

3.8 LEFT onto Main/Hwy 58

4.1 Arrive at exchange

### VAN ROUTE:

(Follow Runner Directions)

0.0 Depart exchange heading south on Main Street

0.8 LEFT on Silva Street

2.15 RIGHT onto Center

2.3 Keep RIGHT on Center

3.8 LEFT onto Main/Hwy 58

4.1 Arrive at exchange