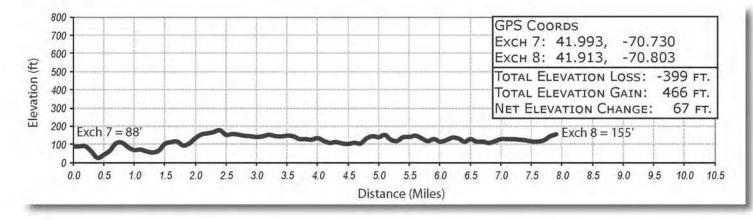

# LEG 8 -- 7.9 MILES -- VERY HARD -- FULL VAN SUPPORT

LEG 8 -- 7.9 MILES -- VERY HARD

58 North Main Street, Carver MA 02366 41°55'15.45"N, 70°47'15.95"W

12:30 PM -11 PM

Please run with caution. Support vehicles please obey all traffic laws and be cautious supporting your runner along this leg.

2.8 Elm Becomes Brook

5.0 Keep RIGHT on Brook Street

5.8 RIGHT on High St7.3 LEFT onto Main7.9 Arrive at exchange 8

2.8 Elm Becomes Brook

5.0 Keep RIGHT on Brook Street

5.8 RIGHT on High St 7.3 LEFT onto Main

7.3 LEFT onto Main

7.9 Arrive at exchange 8