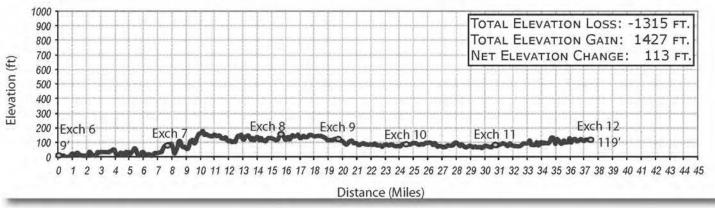

ith runners and two-way van traffic.





# VAN 2 -- LEGS 7-12 -- 37.5 MILES



EXCHANGE 12b ADDRESS: Forestdale School 151 MA 130 Forestdate, MA 02644

This is a VIRTUAL EXCHANGE. Let van 1 know when you arrive and their runner will depart virtual exchange 12b. Go straight to exchange 18 after you pick up your runner from exchange 12a. YOU WILL NOT MEET VAN 1 AT THIS EXCHANGE. PLEASE GO STRAIGHT TO EXCHANGE 18 TO MEET VAN ONE AND START YOUR RUNNER FROM THERE.

INACTIVE VAN DIRECTIONS TO EXCHANGE 12b:

- 0.0 Head North on Gurnet Rd toward Pine Point Road
- 1.8 LEFT onto MA-139 E/ Careswell St
- 4.9 Slight RIGHT onto MA-14 W
- 5.7 Merge onto MA-3 S and continue for 26 miles
- 32.1 Take Exit 2 for MA-130 toward Sandwich/Mashpee and continue for 3 miles
- 35.3 RIGHT onto Bill Richards drive