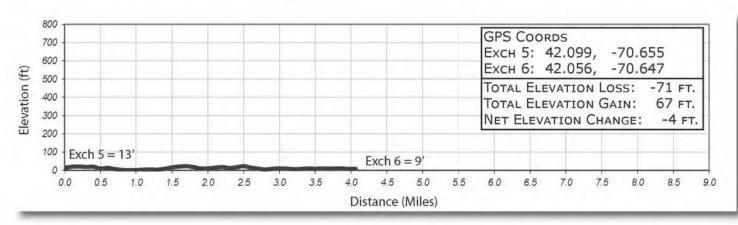

#### LEG LEGEND:

- 0.0 Depart Exchange 5 heading south on Ocean Street
- 0.75 RIGHT (W) onto Dyke Road/Highway139. Road becomes Careswell Street.
- Turn LEFT (S) onto Canal Street. Road becomes Gurnet Road.
- 4.1 Arrive at Exchange 6: 260 Gurnet R. Duxbury, MA 02332