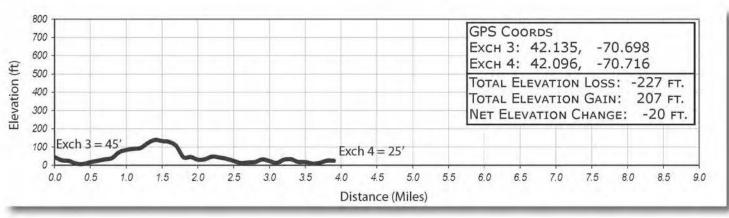

## LEG 4 -- 3.9 MILES -- EASY -- FULL VAN SUPPORT

LEG 4 -- 3.9 MILES - EASY

Firestation Field 50 S River St Marshfield, MA 02050 42° 5'47.43"N 70°42'59.19"W

8:15 AM- 7:15 PM

Please be courteous in the neighborhoods as you depart exchange 3.

Exchange 4 is adjacent to the fire station. Please be aware of emergency vehicles coming and going.

LEG LEGEND:

- 0.0 Depart Exchange 3 heading East on Dwight Rd.
  - Immediate RIGHT onto Elm St.
- 0.3 RIGHT onto Ferry St. running against traffic
- 1.0 LEFT onto S River Street.
- 3.7 Continue STRAIGHT on S. River St as you pass Willow on your left.
- 3.9 Arrive at exchange 4

## VAN ROUTE:

(Follow Runner Directions)

- 0.0 Depart Exchange 3 heading East on Dwight Rd.
  - Immediate RIGHT onto Elm St.
- 0.3 RIGHT onto Ferry St. running against traffic
- 1.0 LEFT onto S River Street.
- 3.7 Continue STRAIGHT on S. River St as you pass Willow on your left.
- 3.9 Arrive at exchange 4