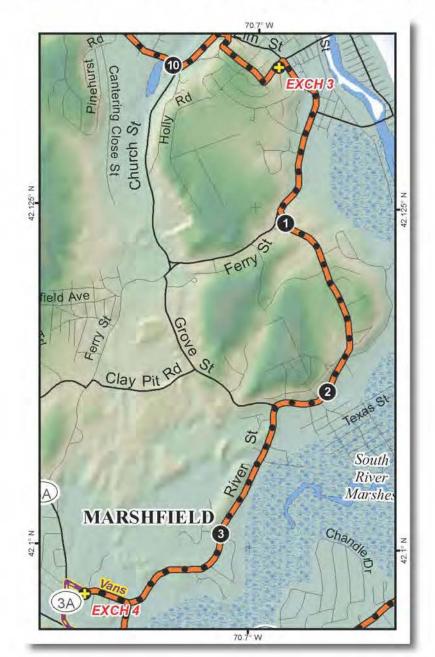

## LEG 4 -- 3.9 MILES -- EASY -- FULL VAN SUPPORT

LEG 4 -- 3.9 MILES - EASY

Firestation Field 50 S River St Marshfield, MA 02050 42° 5'47.43"N 70°42'59.19"W

8:15 AM- 7:15 PM

Please be courteous in the neighborhoods as you depart exchange 3.

Exchange 4 is adjacent to the fire station. Please be aware of emergency vehicles coming and going.

LEG LEGEND:

- 0.0 Depart Exchange 3 heading East on Dwight Rd.
  - Immediate RIGHT onto Elm St.
- 0.3 RIGHT onto Ferry St. running against traffic
- 1.0 LEFT onto S River Street.
- 3.7 Continue STRAIGHT on S. River St as you pass Willow on your left.
- 3.9 Arrive at exchange 4

## VAN ROUTE:

(Follow Runner Directions)

- 0.0 Depart Exchange 3 heading East on Dwight Rd.
  - Immediate RIGHT onto Elm St.
- 0.3 RIGHT onto Ferry St. running against traffic
- 1.0 LEFT onto S River Street.
- 3.7 Continue STRAIGHT on S. River St as you pass Willow on your left.
- 3.9 Arrive at exchange 4