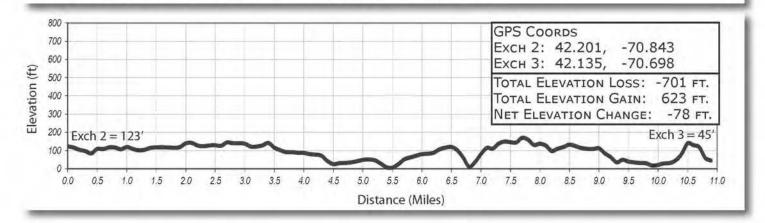

## LEG 3 -- 10.9 MILES -- VERY HARD - 'WICKED HARD LEG' -- FULL VAN SUPPORT

| St Theresa's Mission Church                                                                                                                                                                                                                                                                                                                                                                                                                                                                                                                                                                                                                                                                         |     |  |
|-----------------------------------------------------------------------------------------------------------------------------------------------------------------------------------------------------------------------------------------------------------------------------------------------------------------------------------------------------------------------------------------------------------------------------------------------------------------------------------------------------------------------------------------------------------------------------------------------------------------------------------------------------------------------------------------------------|-----|--|
| 91 Elm St.                                                                                                                                                                                                                                                                                                                                                                                                                                                                                                                                                                                                                                                                                          | 3.6 |  |
| Marshfield, MA 02050                                                                                                                                                                                                                                                                                                                                                                                                                                                                                                                                                                                                                                                                                |     |  |
| 42° 8'7.40"N 70°41'52.13"W                                                                                                                                                                                                                                                                                                                                                                                                                                                                                                                                                                                                                                                                          |     |  |
|                                                                                                                                                                                                                                                                                                                                                                                                                                                                                                                                                                                                                                                                                                     | 5.1 |  |
| 7:45 AM-6:45 PM                                                                                                                                                                                                                                                                                                                                                                                                                                                                                                                                                                                                                                                                                     |     |  |
|                                                                                                                                                                                                                                                                                                                                                                                                                                                                                                                                                                                                                                                                                                     | 6.3 |  |
| Ragnar Leg Powered by Reebok!                                                                                                                                                                                                                                                                                                                                                                                                                                                                                                                                                                                                                                                                       | 7.2 |  |
| There are several major crossings where police will be                                                                                                                                                                                                                                                                                                                                                                                                                                                                                                                                                                                                                                              |     |  |
| assisting runners and vans. Please use caution.                                                                                                                                                                                                                                                                                                                                                                                                                                                                                                                                                                                                                                                     |     |  |
| and the second se |     |  |

Depart Exchange 2 heading S on Mt Blue

Bear RIGHT to stay on Elm St. LEFT onto Main St (Rt. 123) (Police assistance crossing runners at Main & RIGHT onto Upland Rd. Central) LEFT onto Emery Rd. **RIGHT** onto Bridge St. 10.7 LEFT onto Dwight Rd. Bridge St. becomes Union St. 10.9 Arrive at Exchange 3, 91 Elm St., Marshfield, MA 02050 LEFT onto Short St LEFT onto Highland St At intersection, LEFT turn to stay on Highland St. Cross 3A with help of Police Officer Cross Old Main onto Pleasant St. LEFT to stay on Pleasant (Deerhill lane