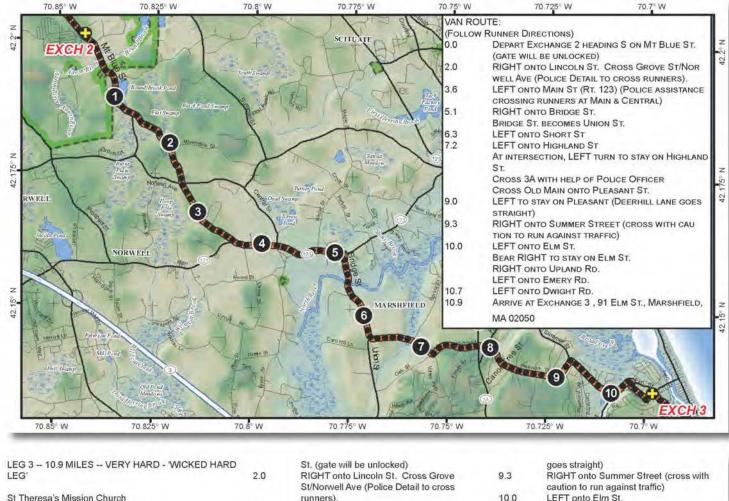

## LEG 3 -- 10.9 MILES -- VERY HARD - 'WICKED HARD LEG' -- FULL VAN SUPPORT

| St Theresa's Mission Church                                                                                                                                                                                                                                                                                                                                                                                                                                                                                                                                                                                                                                                                         |     |  |
|-----------------------------------------------------------------------------------------------------------------------------------------------------------------------------------------------------------------------------------------------------------------------------------------------------------------------------------------------------------------------------------------------------------------------------------------------------------------------------------------------------------------------------------------------------------------------------------------------------------------------------------------------------------------------------------------------------|-----|--|
| 91 Elm St.                                                                                                                                                                                                                                                                                                                                                                                                                                                                                                                                                                                                                                                                                          | 3.6 |  |
| Marshfield, MA 02050                                                                                                                                                                                                                                                                                                                                                                                                                                                                                                                                                                                                                                                                                |     |  |
| 42° 8'7.40"N 70°41'52.13"W                                                                                                                                                                                                                                                                                                                                                                                                                                                                                                                                                                                                                                                                          |     |  |
|                                                                                                                                                                                                                                                                                                                                                                                                                                                                                                                                                                                                                                                                                                     | 5.1 |  |
| 7:45 AM-6:45 PM                                                                                                                                                                                                                                                                                                                                                                                                                                                                                                                                                                                                                                                                                     |     |  |
|                                                                                                                                                                                                                                                                                                                                                                                                                                                                                                                                                                                                                                                                                                     | 6.3 |  |
| Ragnar Leg Powered by Reebok!                                                                                                                                                                                                                                                                                                                                                                                                                                                                                                                                                                                                                                                                       | 7.2 |  |
| There are several major crossings where police will be                                                                                                                                                                                                                                                                                                                                                                                                                                                                                                                                                                                                                                              |     |  |
| assisting runners and vans. Please use caution.                                                                                                                                                                                                                                                                                                                                                                                                                                                                                                                                                                                                                                                     |     |  |
| and the second se |     |  |

Depart Exchange 2 heading S on Mt Blue

Bear RIGHT to stay on Elm St. LEFT onto Main St (Rt. 123) (Police assistance crossing runners at Main & RIGHT onto Upland Rd. Central) LEFT onto Emery Rd. **RIGHT** onto Bridge St. 10.7 LEFT onto Dwight Rd. Bridge St. becomes Union St. 10.9 Arrive at Exchange 3, 91 Elm St., Marshfield, MA 02050 LEFT onto Short St LEFT onto Highland St At intersection, LEFT turn to stay on Highland St. Cross 3A with help of Police Officer Cross Old Main onto Pleasant St. LEFT to stay on Pleasant (Deerhill lane

RAGNAR

LEG LEGEND:

0.0

Purchased from Demo (abedemo.tizrapublisher.com) for the exclusive use of unknown. © 2024 Demo. Please report unauthorized use to pirate@tizra.com

9.0