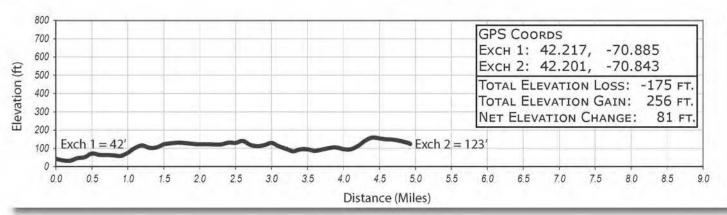

# Leg 2 -- 5.0 Miles -- Moderate -- NO VAN SUPPORT

LEG 2 -- 5.0 MILES -- MODERATE

Wompatuck State Park Transfer Station (see GPS coordinates) 42°12'4.96"N 70°50'37.45"W

6:00 AM - 5:00 PM

Runners- The first portion of leg 2 continues on 228/Main St and crosses several times to keep on the sidewalk. Please use caution when crossing roads and intersections. Use all cross walks and obey the 'walk' signal lights.

### LEG LEGEND:

- 0.0 Depart Exchange 1 heading South on 228/Main
- 1.7 LEFT onto Prospect Street
- 2.5 LEFT onto Charles Street
- RIGHT onto S. Pleasant., then continue through the gate to enter the park.
- 4.2 RIGHT onto Union Street
- 5.0 LEFT into Exchange 2 (Wompatuck State Park Transfer Station)