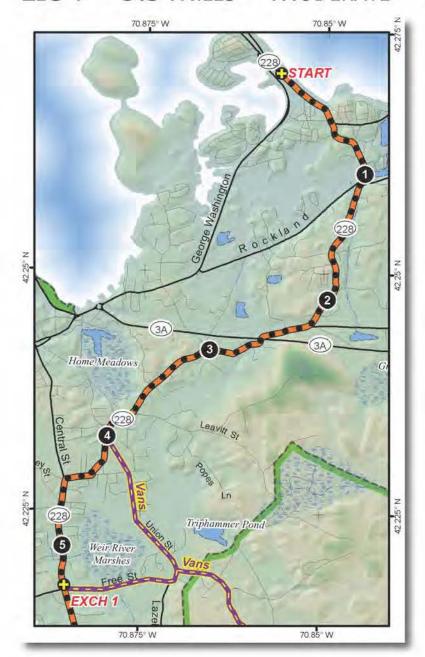

#### LEG LEGEND:

- 0.0 Depart exchange heading south on Nantasket Avenue
- 1.0 Continue onto Hull Street/Highway 228
- 2.2 Hull St. will become East St.
- 3.7 East will then become Leavitt St.
- 3.9 LEFT onto Short St.
- 4.0 Continue STRAIGHT onto Main Street/Highway 228
- 4.3 At the intersection of Pleasant St turn Left to use cross walk to run against traffic on Main St. on sidewalk. Officer detail will assist.
- 4.5 Continue on 228.
- 5.3 Arrive at Exchange 1

#### VAN ROUTE:

- 0.0 Start heading south on Nantasket Avenue
- 1.0 Continue onto Hull Street/Highway 228
- 2.2 Hull St. will become East St.
- 3.7 East will then become Leavitt St.
- 3.8 Turn Left onto Short St.
- 4.0 Turn Left onto Middle Street
- 4.3 Middle becomes Union(after you cross Pleasant)
- 5.1 Continue straight onto Free Street where Union
  - turns left.
- 6.0 Right turn into Exchange.