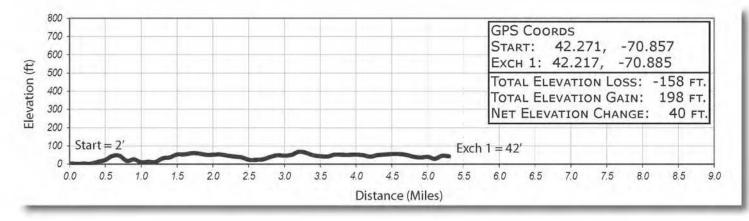

# Leg 1 -- 5.3 Miles -- Moderate -- FULL VAN SUPPORT

LEG 1 -- 5.3 MILES -- MODERATE

Southshore Baptist Church 578 Main Street, Hingham, MA 02043 GPS: 42°13'3.72"N 70°53'5.03"W

5:15 AM - 4:45 PM

Start Line is located at Nantasket Beach. Runners should stay on the sidewalk for this entire leg. There are police to help at some of the larger crossings. At the smaller crossings runners will use the 'walk' lights and cross walks to safely navigate crossings.

#### LEG LEGEND:

- 0.0 Depart exchange heading south on Nantasket Avenue
- 1.0 Continue onto Hull Street/Highway 228
- 2.2 Hull St. will become East St.
- 3.7 East will then become Leavitt St.
- 3.9 LEFT onto Short St.
- 4.0 Continue STRAIGHT onto Main Street/Highway 228
- 4.3 At the intersection of Pleasant St turn Left to use cross walk to run against traffic on Main St. on sidewalk. Officer detail will assist.
- 4.5 Continue on 228.
- 5.3 Arrive at Exchange 1