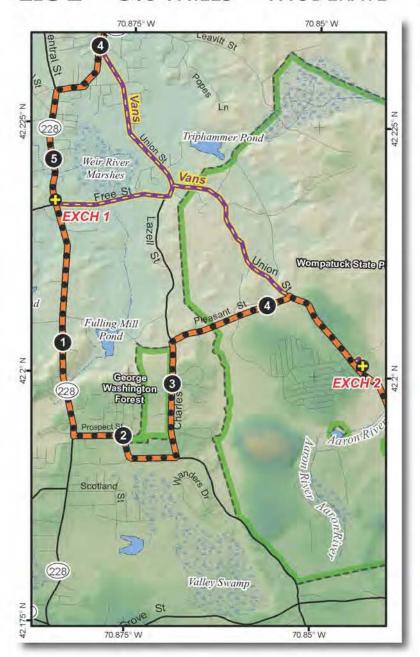

### LEG LEGEND:

- 0.0 Depart Exchange 1 heading South on 228/Main
- 1.7 LEFT onto Prospect Street
- 2.5 LEFT onto Charles Street
- RIGHT onto S. Pleasant., then continue through the gate to enter the park.
- 4.2 RIGHT onto Union Street
- 5.0 LEFT into Exchange 2 (Wompatuck State Park Transfer Station)

### VAN ROUTE:

- 0.0 Vans take a LEFT out of the exchange onto Free Street.
- Sharp RIGHT turn onto Union Street.
  Follow Union right into Wompatuck State Park.
- 2.7 LEFT onto Beechwood and Right into exchange 2